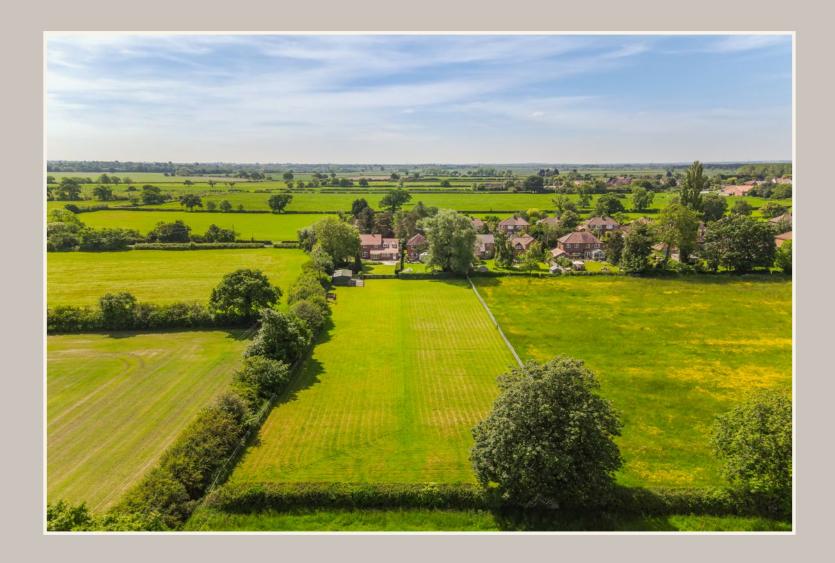

On the first floor is a spacious landing and four bedrooms with the master having an ensuite bathroom.

A particular feature of this home is the outside space which is brilliant. The garden is perfect for family living and the paddock is an excellent addition. About 1 acre in size it is great space for children to run wild in. Parking is in abundance and the integral garage means you can bring in the shopping in without getting wet!

## Environs

Shipton by Beningbrough is a very popular village situated just north of York on the A19 which means commuting further afield is easy. In the village there is a pub, community centre and a church. Main line train connections are available at York and within a 10 mile radius are a selection of excellent schools both private and state. Clifton Moor which has supermarkets and other stores is 4 miles away and the beautiful Georgian market town of Easingwold is 15 minutes drive away.