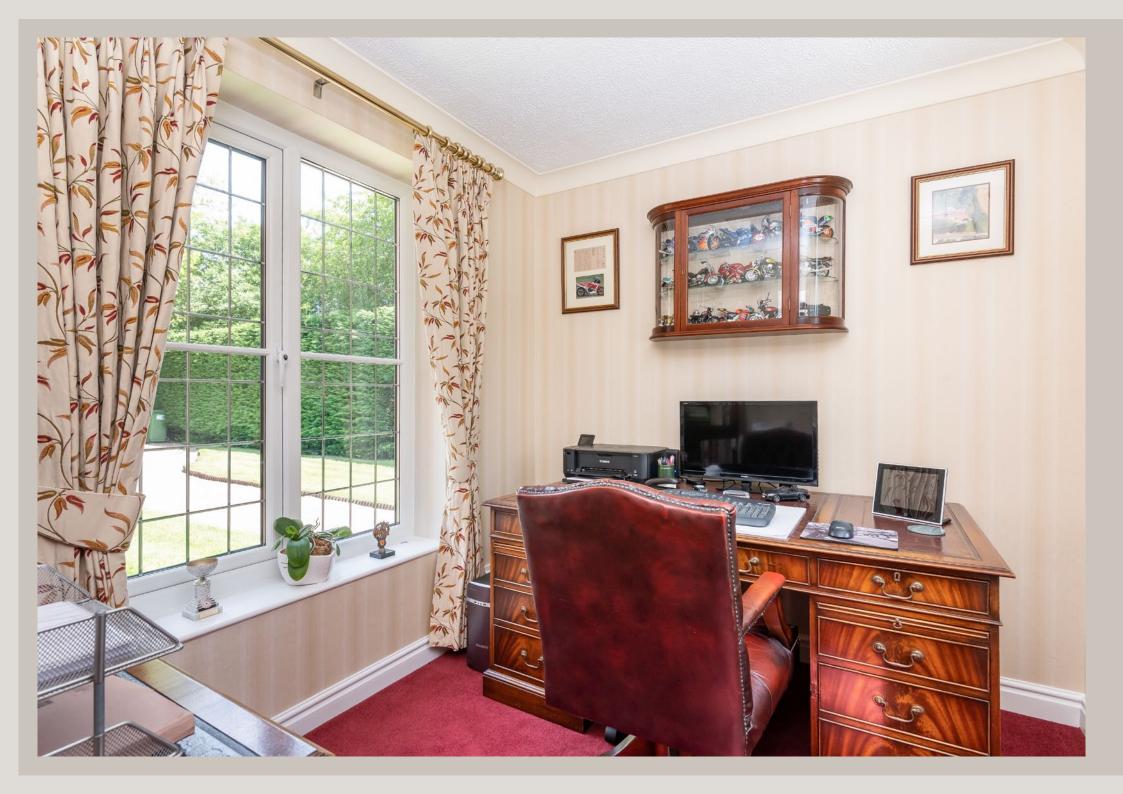

### Main House

Entrance hall, sitting room, study, dining kitchen, utility room and wc.

Master bedroom suite, 3 further bedrooms and house bathroom.

The ground floor flows well with the hub being the dining kitchen that looks out over the rear garden and paddock and has doors leading out on to the terrace that wraps round the entire rear of the house. The sitting room is formal yet cosy with a fabulous inglenook fireplace and from which you gain access into the study.