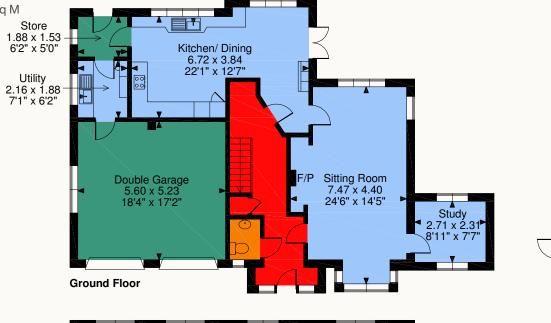

### Main House

Entrance hall, sitting room, study, dining kitchen, utility room and wc.

Master bedroom suite, 3 further bedrooms and house bathroom.

### Outsid

Landscaped gardens to the front and rear with large lawns, well stocked borders, mature trees and terraces for outside partying and dining.

Paddock approximately 1 acre (football pitch) in size and stables

Double garage with internal access to the house. Plenty of parking.

The ground floor flows well with the hub being the dining kitchen that looks out over the rear garden and paddock and has doors leading out on to the terrace that wraps round the entire rear of the house. The sitting room is formal yet cosy with a fabulous inglenook fireplace and from which you gain access into the study.

On the first floor is a spacious landing and four bedrooms with the master having an ensuite bathroom.

A particular feature of this home is the outside space which is brilliant. The garden is perfect for family living and the paddock is an excellent addition. About 1 acre in size it is great space for children to run wild in. Parking is in abundance and the integral garage means you can bring in the shopping in without getting wet!

## Wingrave House

Main House = 1691 Sq Ft/157 Sq M

Garage = 315 Sq Ft/29 Sq M

Stables = 352 Sq Ft/33 Sq M

Total = 2358 Sq Ft/219 Sq M

Bedroom 4

3.39 x 2.87 11'1" x 9'5"

(Maximum)