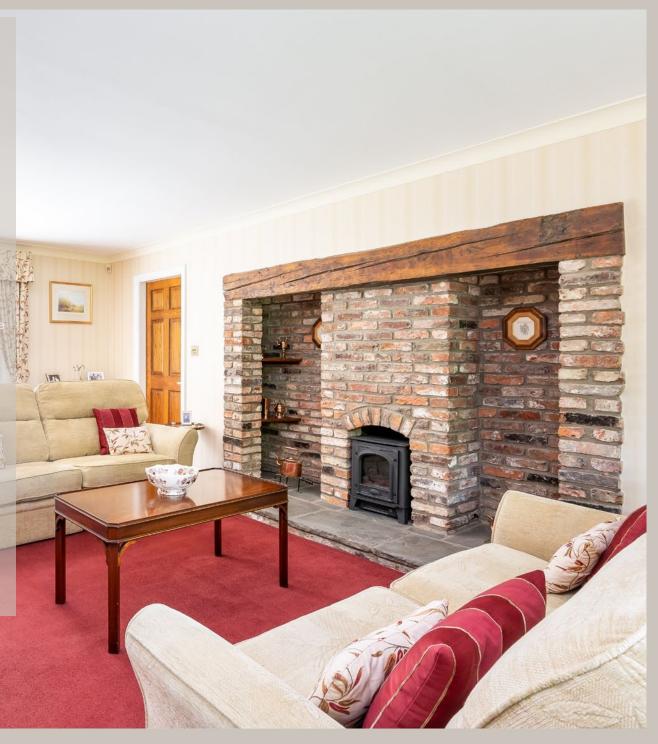

The ground floor flows well with the hub being the dining kitchen that looks out over the rear garden and paddock and has doors leading out on to the terrace that wraps round the entire rear of the house. The sitting room is formal yet cosy with a fabulous inglenook fireplace and from which you gain access into the study.