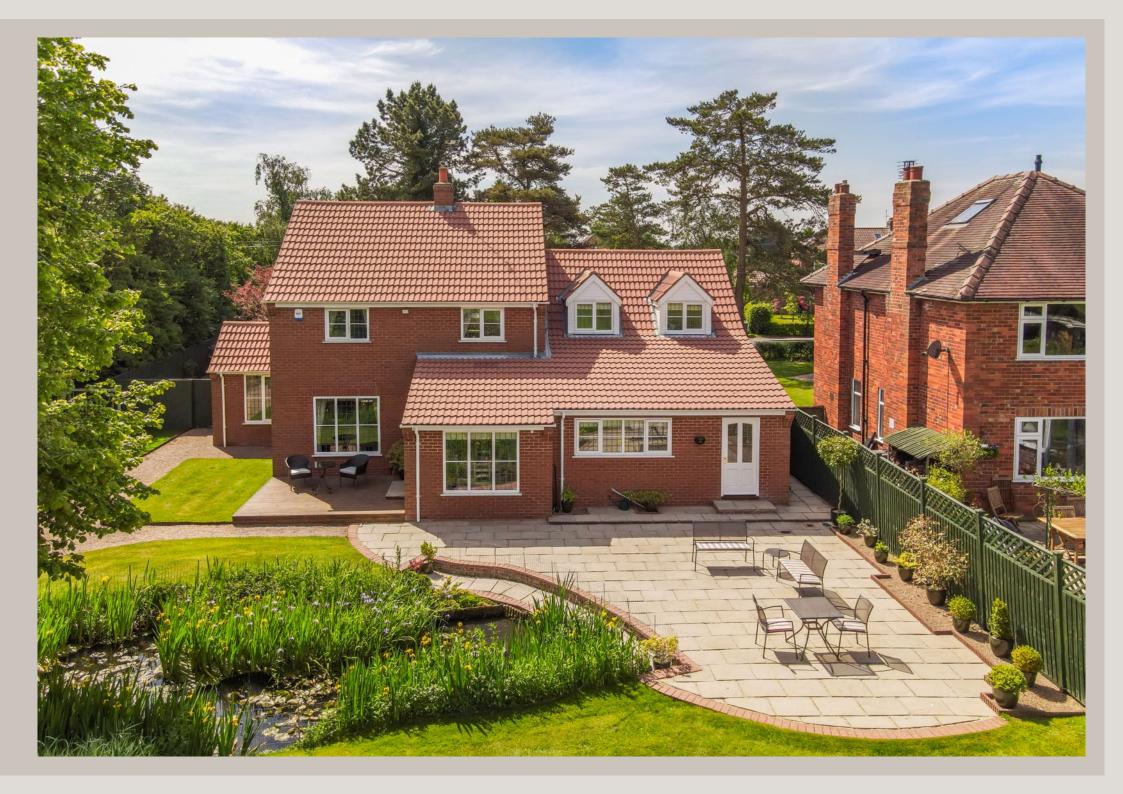

# WINGRAVE HOUSE

33 East Lane, Shipton by Beningbrough, York, YO30 1AH

York 5 miles, Easingwold 6 miles. (all distances are approx.)

A SUPERB 4 BEDROOM FAMILY HOME WITH A GORGEOUS GARDEN, PADDOCK AND IN A PRIME VILLAGE CLOSE TO YORK.

### Outsid

Landscaped gardens to the front and rear with large lawns, well stocked borders, mature trees and terraces for outside partying and dining.

Paddock approximately 1 acre (football pitch) in size and stables

Double garage with internal access to the house. Plenty of parking.

On the first floor is a spacious landing and four bedrooms with the master having an ensuite bathroom.

A particular feature of this home is the outside space which is brilliant. The garden is perfect for family living and the paddock is an excellent addition. About 1 acre in size it is great space for children to run wild in. Parking is in abundance and the integral garage means you can bring in the shopping in without getting wet!