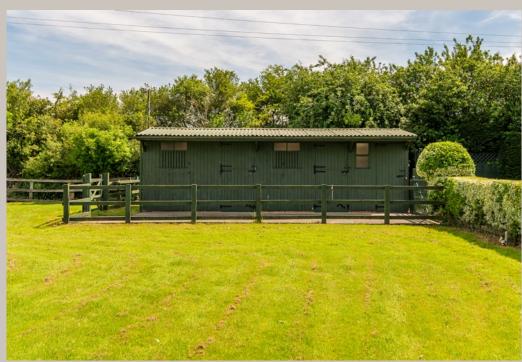

### Outsid

Landscaped gardens to the front and rear with large lawns, well stocked borders, mature trees and terraces for outside partying and dining.

Paddock approximately 1 acre (football pitch) in size and stables

On the first floor is a spacious landing and four bedrooms with the master having an ensuite bathroom.

A particular feature of this home is the outside space which is brilliant. The garden is perfect for family living and the paddock is an excellent addition. About 1 acre in size it is great space for children to run wild in. Parking is in abundance and the integral garage means you can bring in the shopping in without getting wet!

## Wingrave House

Main House = 1691 Sq Ft/157 Sq M

Garage = 315 Sq Ft/29 Sq M

Stables = 352 Sq Ft/33 Sq M

Total = 2358 Sq Ft/219 Sq M

Bedroom 4

3.39 x 2.87 11'1" x 9'5"

(Maximum)