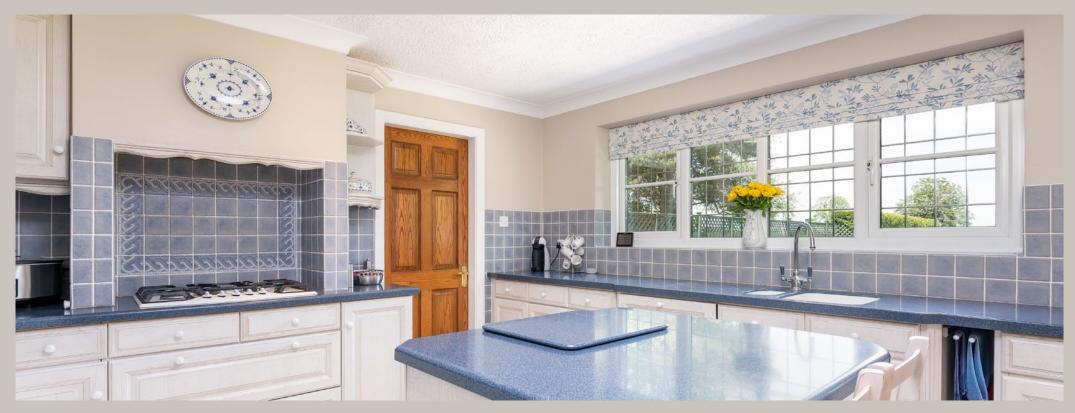

The ground floor flows well with the hub being the dining kitchen that looks out over the rear garden and paddock and has doors leading out on to the terrace that wraps round the entire rear of the house. The sitting room is formal yet cosy with a fabulous inglenook fireplace and from which you gain access into the study.