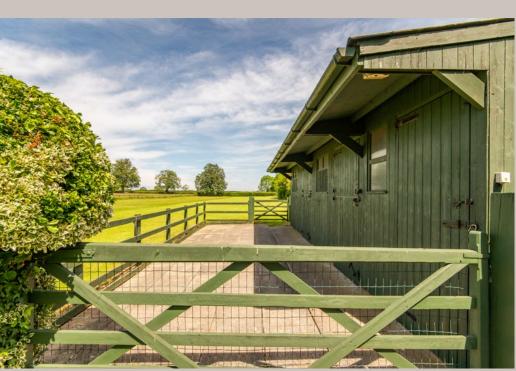

### Outsid

Landscaped gardens to the front and rear with large lawns, well stocked borders, mature trees and terraces for outside partying and dining.

Paddock approximately 1 acre (football pitch) in size and stables

On the first floor is a spacious landing and four bedrooms with the master having an ensuite bathroom.

A particular feature of this home is the outside space which is brilliant. The garden is perfect for family living and the paddock is an excellent addition. About 1 acre in size it is great space for children to run wild in. Parking is in abundance and the integral garage means you can bring in the shopping in without getting wet!

## Wingrave House

Main House = 1691 Sq Ft/157 Sq M

Garage = 315 Sq Ft/29 Sq M

Stables = 352 Sq Ft/33 Sq M

Total = 2358 Sq Ft/219 Sq M

Bedroom 4

3.39 x 2.87 11'1" x 9'5"

(Maximum)