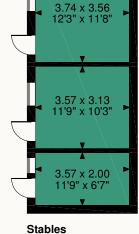

### Outsid

Landscaped gardens to the front and rear with large lawns, well stocked borders, mature trees and terraces for outside partying and dining.

Paddock approximately 1 acre (football pitch) in size and stables

On the first floor is a spacious landing and four bedrooms with the master having an ensuite bathroom.

A particular feature of this home is the outside space which is brilliant. The garden is perfect for family living and the paddock is an excellent addition. About 1 acre in size it is great space for children to run wild in. Parking is in abundance and the integral garage means you can bring in the shopping in without getting wet!

## Wingrave House

Main House = 1691 Sq Ft/157 Sq M

Garage = 315 Sq Ft/29 Sq M

Stables = 352 Sq Ft/33 Sq M

Total = 2358 Sq Ft/219 Sq M

Bedroom 4

3.39 x 2.87 11'1" x 9'5"

(Maximum)