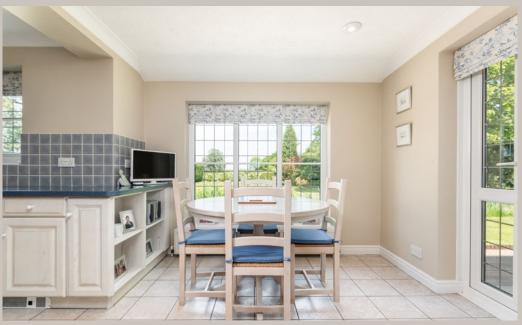

### Main House

Entrance hall, sitting room, study, dining kitchen, utility room and wc.

Master bedroom suite, 3 further bedrooms and house bathroom.

The ground floor flows well with the hub being the dining kitchen that looks out over the rear garden and paddock and has doors leading out on to the terrace that wraps round the entire rear of the house. The sitting room is formal yet cosy with a fabulous inglenook fireplace and from which you gain access into the study.