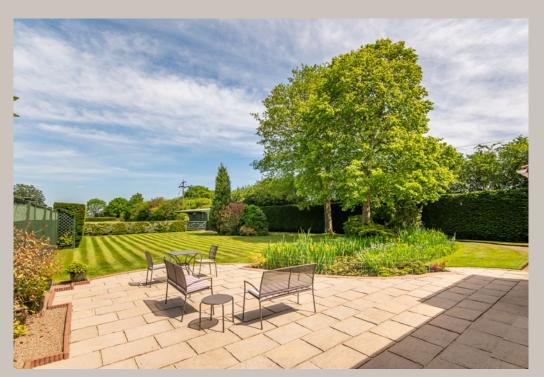

### Outsid

Landscaped gardens to the front and rear with large lawns, well stocked borders, mature trees and terraces for outside partying and dining.

Paddock approximately 1 acre (football pitch) in size and stables

The ground floor flows well with the hub being the dining kitchen that looks out over the rear garden and paddock and has doors leading out on to the terrace that wraps round the entire rear of the house. The sitting room is formal yet cosy with a fabulous inglenook fireplace and from which you gain access into the study.

On the first floor is a spacious landing and four bedrooms with the master having an ensuite bathroom.

A particular feature of this home is the outside space which is brilliant. The garden is perfect for family living and the paddock is an excellent addition. About 1 acre in size it is great space for children to run wild in. Parking is in abundance and the integral garage means you can bring in the shopping in without getting wet!