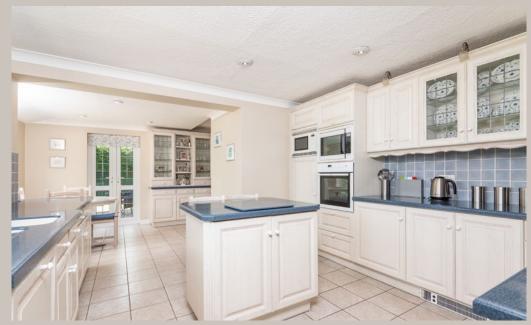

### Main House

Entrance hall, sitting room, study, dining kitchen, utility room and wc.

Master bedroom suite, 3 further bedrooms and house bathroom.

The ground floor flows well with the hub being the dining kitchen that looks out over the rear garden and paddock and has doors leading out on to the terrace that wraps round the entire rear of the house. The sitting room is formal yet cosy with a fabulous inglenook fireplace and from which you gain access into the study.