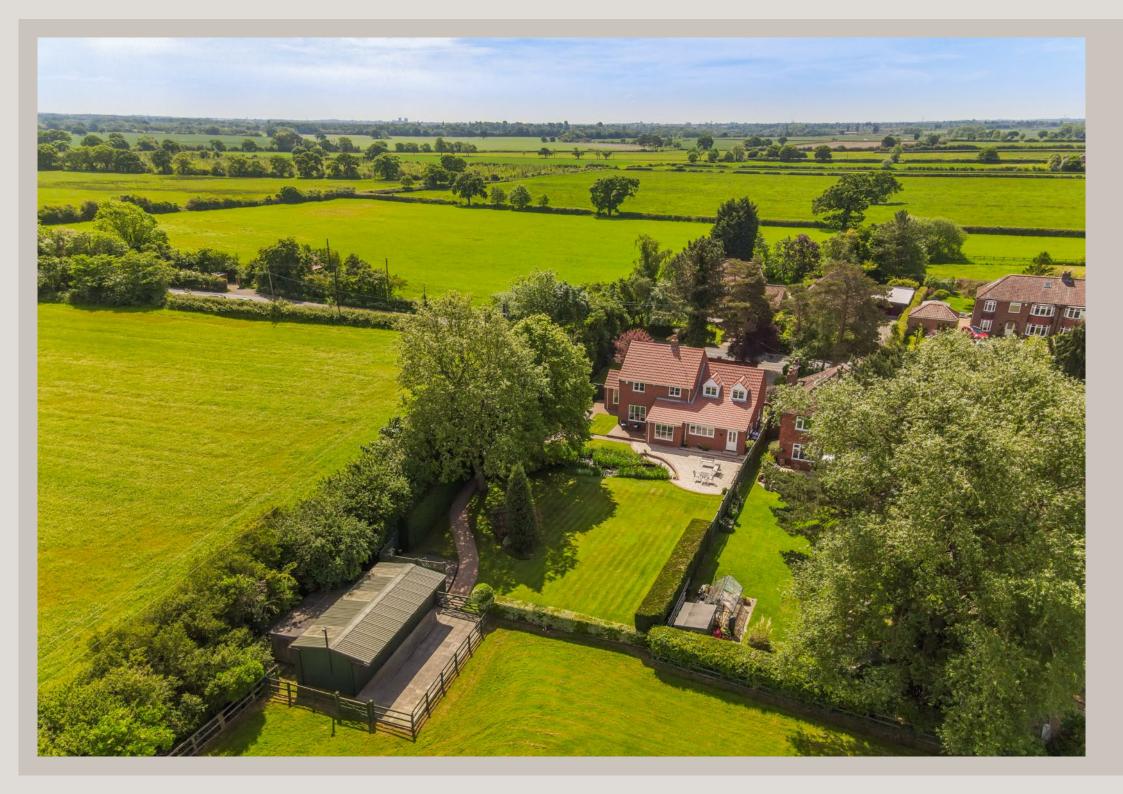

### Outsid

Landscaped gardens to the front and rear with large lawns, well stocked borders, mature trees and terraces for outside partying and dining.

Paddock approximately 1 acre (football pitch) in size and stables

On the first floor is a spacious landing and four bedrooms with the master having an ensuite bathroom.

A particular feature of this home is the outside space which is brilliant. The garden is perfect for family living and the paddock is an excellent addition. About 1 acre in size it is great space for children to run wild in. Parking is in abundance and the integral garage means you can bring in the shopping in without getting wet!

## Environs

Shipton by Beningbrough is a very popular village situated just north of York on the A19 which means commuting further afield is easy. In the village there is a pub, community centre and a church. Main line train connections are available at York and within a 10 mile radius are a selection of excellent schools both private and state. Clifton Moor which has supermarkets and other stores is 4 miles away and the beautiful Georgian market town of Easingwold is 15 minutes drive away.