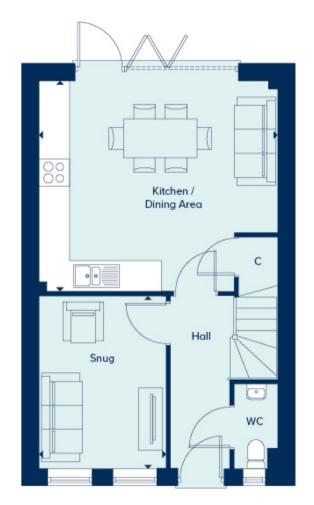

## WEYBRIDGE, KT12

ASKING PRICE: £829,950

Register Your Interest Now! The Hexham is a unique collection of just six stunning four bedroom townhouses, spread over three floors with all the makings of an ideal family home. Each property comprises a spacious ground floor with an open-plan kitchen and dining area, with bi-fold doors that lead directly to a private rear garden, ideal for entertaining and al fresco dining, separate snug room/home office, providing a cosy retreat downstairs W.C. On the first floor is a bright and airy living room and principle double bedroom, with an en-suite shower room. On the second floor are two additional double bedrooms, a further single bedroom and a three piece family bathroom suite. Further benefits includes a landscaped garden and allocated off-street parking for two cars. Residents can also enjoy exclusive access to a fully equipped gym, located on-site.