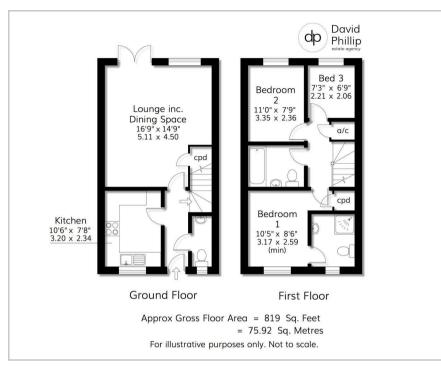

### Floor Plan

#### Accommodation

- An Immaculate Recently Built Semi-Detached House.
- Three Bedrooms, Two Bathrooms, Contemporary Features
- Enclosed Private Landscaped Rear Garden with Patio
- Drive Providing Off Street Car Parking
- Enjoying a Quiet End of Cul-de-Sac Setting
- Shared or 100% Ownership Available
- Energy Performance Certificate (EPC)
  Rating B
- Leeds City Council Tax Band D