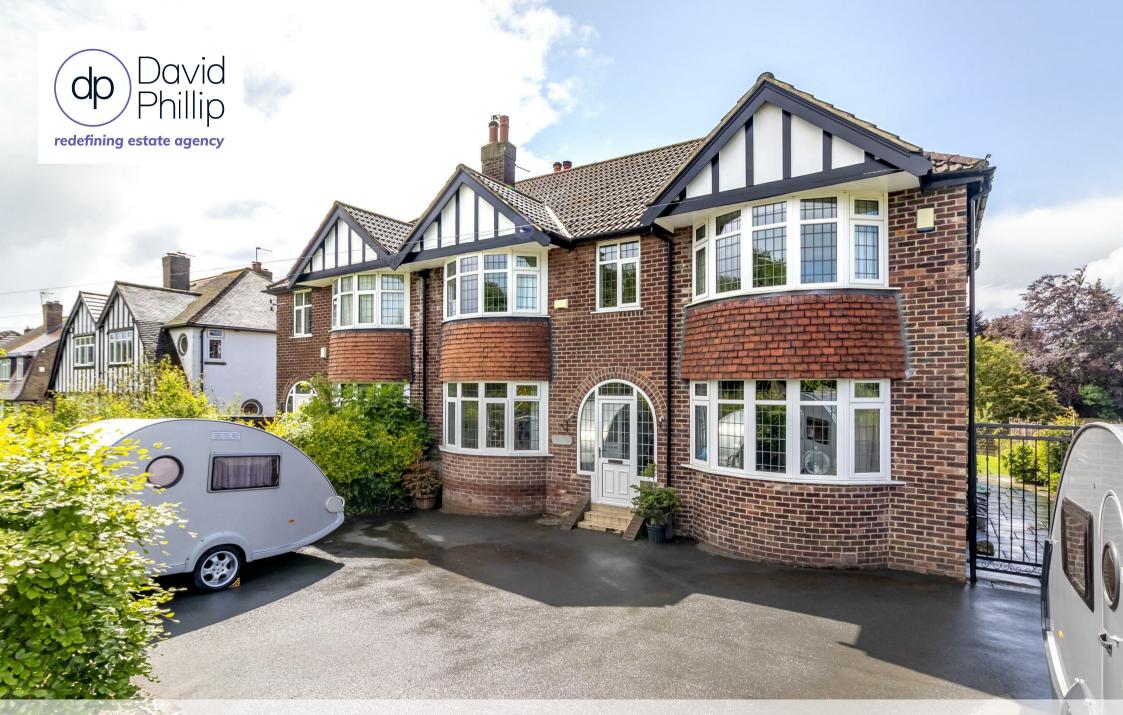

1A Kings Road, Bramhope, LS16 9JW £750,000

#### Accommodation

- A Distinctive Looking Double Fronted Semi-Detached House
- Arranged on Three Floors with Five Bedrooms,
  Three Bathrooms
- Offering a Superb Spacious Flexible Ground Floor Layout
- Stunning Living Family Kitchen Diner, Separate
  Utility Room
- South Facing Lawned Garden and Paddock, all Approx. 1/3 acre
- Sought after Private Semi-Rural Village Fringe Setting
- Energy Performance Certificate (EPC) Rating C
- Leeds City Council Tax Band E