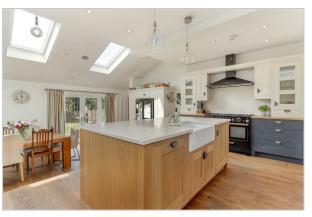

#### Accommodation

- A Distinctive Looking Double Fronted Semi-Detached House
- Arranged on Three Floors with Five Bedrooms,
  Three Bathrooms
- Offering a Superb Spacious Flexible Ground Floor Layout
- Stunning Living Family Kitchen Diner, Separate
  Utility Room
- South Facing Lawned Garden and Paddock, all Approx. 1/3 acre
- Sought after Private Semi-Rural Village Fringe Setting
- Energy Performance Certificate (EPC) Rating C
- Leeds City Council Tax Band E