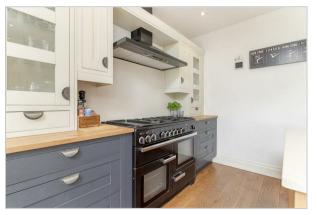

#### Accommodation

- A Distinctive Looking Double Fronted Semi-Detached House
- Arranged on Three Floors with Five Bedrooms,
  Three Bathrooms
- Offering a Superb Spacious Flexible Ground Floor Layout
- Stunning Living Family Kitchen Diner, Separate
  Utility Room
- South Facing Lawned Garden and Paddock, all Approx. 1/3 acre
- Sought after Private Semi-Rural Village Fringe Setting
- Energy Performance Certificate (EPC) Rating C
- Leeds City Council Tax Band E