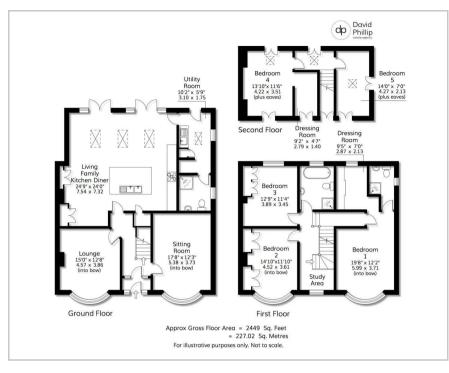

### Floor Plan

#### Accommodation

- A Distinctive Looking Double Fronted Semi-Detached House
- Arranged on Three Floors with Five Bedrooms,
  Three Bathrooms
- Offering a Superb Spacious Flexible Ground Floor Layout
- Stunning Living Family Kitchen Diner, Separate
  Utility Room
- South Facing Lawned Garden and Paddock, all Approx. 1/3 acre
- Sought after Private Semi-Rural Village Fringe Setting
- Energy Performance Certificate (EPC) Rating C
- Leeds City Council Tax Band E