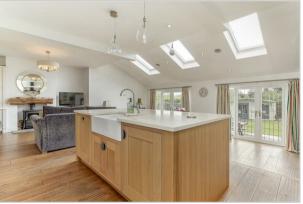

#### Accommodation

- A Distinctive Looking Double Fronted Semi-Detached House
- Arranged on Three Floors with Five Bedrooms,
  Three Bathrooms
- Offering a Superb Spacious Flexible Ground Floor Layout
- Stunning Living Family Kitchen Diner, Separate
  Utility Room
- South Facing Lawned Garden and Paddock, all Approx. 1/3 acre
- Sought after Private Semi-Rural Village Fringe Setting
- Energy Performance Certificate (EPC) Rating C
- Leeds City Council Tax Band E