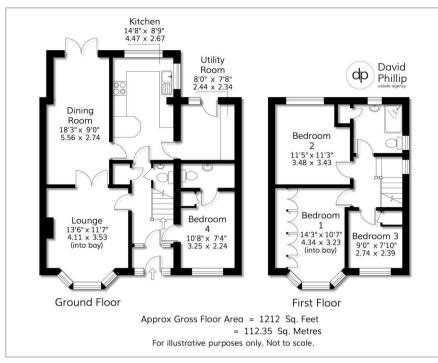

°0

Er

5 Parklands Gate, Leeds, LS16 9AG Price Guide £515,000

### Floor Plan



#### Area Map



# Accommodation

- An Attractively Presented Semi-Detached Family House
- Offering Optional Four Bedrooms and Two Bathrooms
- Tastefully Extended Dining Room, Kitchen, Utility Room
- Delightful Established Private Rear Garden of a Good Size
- Most Popular Residential Area Close to Excellent Amenities
- Energy Performance Certificate (EPC) Rating D
- Leeds City Council Tax Band D

# Viewing

Please contact our David Phillip Estate Agents Office

on 01134 676 400 if you wish to arrange a viewing appointment for this property or require further information.

# Energy Efficiency Graph









These particulars, whilst believed to be accurate are set out as a general outline only for guidance and do not constitute any part of an offer or contract. Intending purchasers should