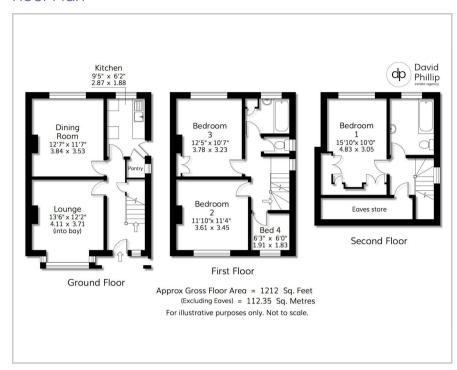

### Floor Plan



### Area Map



#### Accommodation

- A Most Attractively Located Semi-Detached House
- Four Bedrooms, two Bathrooms, Two Reception Rooms
- Enclosed Private Rear Garden with Timber Shed
- Drive Providing Ample Off-Street Parking
- Sought After North Leeds Residential Area
- Energy Performance Certificate (EPC)
  Rating D
- Leeds City Council Tax Band C

## Viewing

Please contact our David Phillip Estate Agents Office

on 01134 676 400 if you wish to arrange a viewing appointment for this property or require further information.

# **Energy Efficiency Graph**









These particulars, whilst believed to be accurate are set out as a general outline only for guidance and do not constitute any part of an offer or contract. Intending purchasers should not rely on them as statements of repr