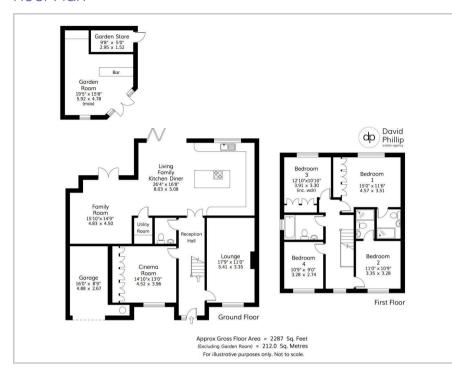

### Floor Plan

#### Accommodation

- A Truly Immaculately Presented Detached Family House
- Offering Four Double Bedrooms and Three Bathrooms
- Two Reception Rooms Plus a Stunning Living family Kitchen Diner
- Garage, Additional Parking and a Lovely Enclosed Private Rear Garden
- A Substantial Garden Room Complete with a Granite Top Bar
- Sought After Residential Cul-de-Sac Location
   Close to Local Amenities
- New EPC Being Commissioned due to Extensive Refurbishment - Pending Result
- Leeds City Council Tax Band E