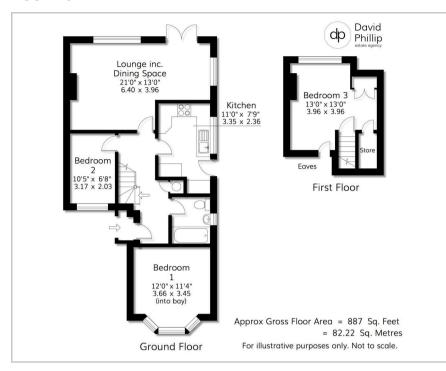

### Floor Plan

#### Accommodation

- An Attractively Presented Semi-Detached Bungalow
- Offering Three Bedrooms including First Floor
- Full width Lounge incorporating Dining
   Space
- Delightful Large Enclosed Corner Feature Garden
- Double Size Garage and Ample Off-Road Parking
- Head of Small Cul-De-Sac close to a Parade of Shops
- Energy Performance Certificate (EPC)
   Rating D
- Leeds City Council Tax Band D