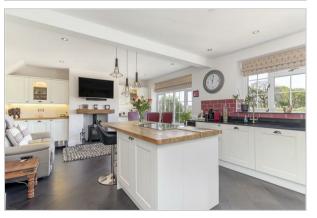

# Accommodation

- An Immaculately Presented Semi-Detached Dormer Bungalow
- Delightful Village Fringe Setting Commanding Spectacular Views
- Flexible Living Space Currently Two Double Bedrooms, Two Bathrooms
- Stunning Living Open Plan Living Kitchen Diner with Wood Burner
- Lovely Enclosed Private Rear Lawned Garden with Patio and Water Feature
- Garage and a Block Paved Drive Providing Ample Off-Street Parking
- Small Exclusive Private Cul-de-Sac Serving Only Six Dwellings
- Energy Performance Certificate (EPC) Rating C
- Leeds City Council Tax Band D