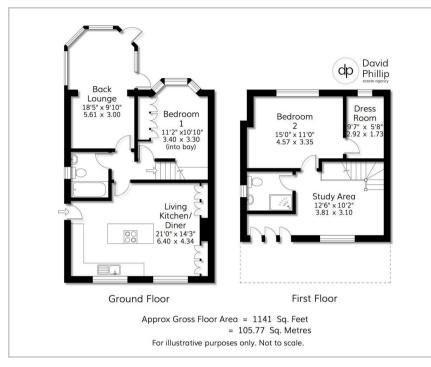

#### Floor Plan

# Accommodation

- An Immaculately Presented Semi-Detached Dormer Bungalow
- Delightful Village Fringe Setting Commanding Spectacular Views
- Flexible Living Space Currently Two Double Bedrooms, Two Bathrooms
- Stunning Living Open Plan Living Kitchen Diner with Wood Burner
- Lovely Enclosed Private Rear Lawned Garden with Patio and Water Feature
- Garage and a Block Paved Drive Providing Ample Off-Street Parking
- Small Exclusive Private Cul-de-Sac Serving Only Six Dwellings
- Energy Performance Certificate (EPC) Rating C
- Leeds City Council Tax Band D