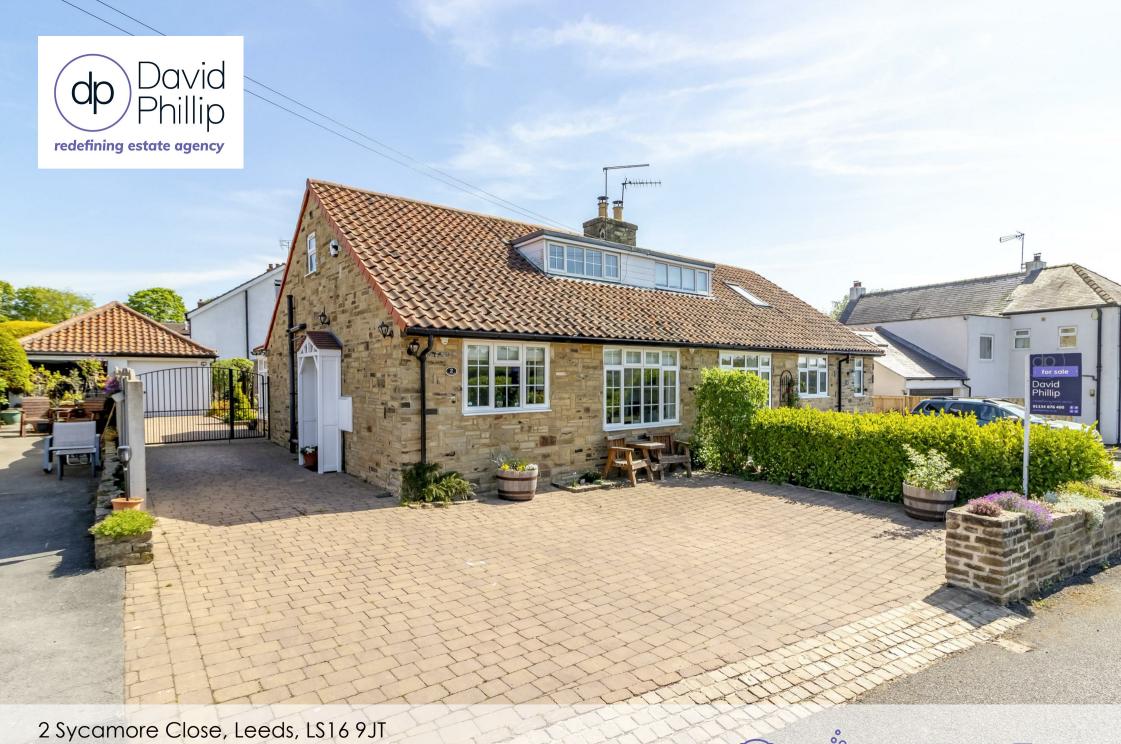

Price Guide £465,000

# Accommodation

- An Immaculately Presented Semi-Detached Dormer Bungalow
- Delightful Village Fringe Setting Commanding Spectacular Views
- Flexible Living Space Currently Two Double Bedrooms, Two Bathrooms
- Stunning Living Open Plan Living Kitchen Diner with Wood Burner
- Lovely Enclosed Private Rear Lawned Garden with Patio and Water Feature
- Garage and a Block Paved Drive Providing Ample Off-Street Parking
- Small Exclusive Private Cul-de-Sac Serving Only Six Dwellings
- Energy Performance Certificate (EPC) Rating C
- Leeds City Council Tax Band D