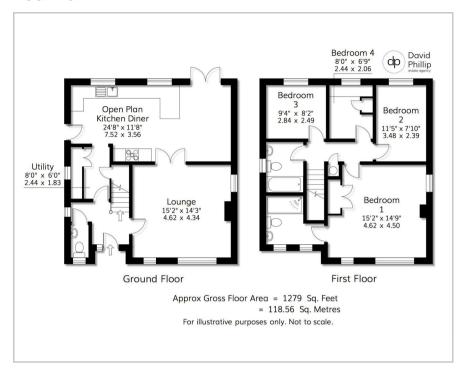

39 Breary Lane East, Leeds, LS16 9EU Price Guide £625,000





## Floor Plan



## Area Map



## Accommodation

- An Immaculately Presented Detached House
- Offering Four Bedrooms and Two Bathrooms
- Superb Open Plan Living Kitchen Dining Space
- Detached Double Garage, Ample Off-street Parking
- Established Private Rear Garden, Exclusive Culde-Sac
- Enjoying Views towards Almscliffe Crag from Upstairs Especially
- Comfortable Reach of Excellent Village Amenities
- Energy Performance Certificate (EPC) Rating C
- Leeds City Council Tax Band G







Please contact our David Phillip Estate Agents Office

on 01134 676 400 if you wish to arrange a viewing appointment for this property or require further information.

## **Energy Efficiency Graph**







These particulars, whilst believed to be accurate are set out as a general outline only for guidance and do not cons