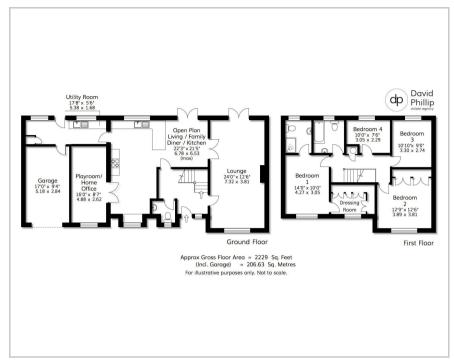

## Accommodation

- A Most Attractively Presented Detached Family House
- Offering Four Bedrooms and Two Bathrooms
- Spacious Lounge and Superb Living Family Kitchen/Diner
- French Doors to Private Southerly facing Garden with Patio
- Recently Converted Playroom or Home office off the Kitchen
- Separate Spacious Utility Room interconnecting the Garage
- Sought After Residential Location Close to Local Amenities
- Energy Performance Certificate (EPC) Rating D
- Leeds City Council Tax Band G