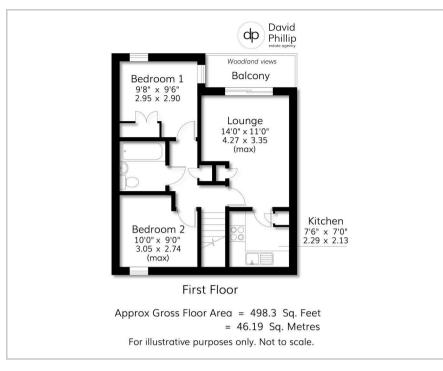

### Floor Plan

#### Accommodation

- An Attractive Purpose Built First Floor Apartment
- Two Double Bedrooms and an Electric Stairlift
- Lounge incorporating Dining Area and Kitchen with Appliances
- Well Maintained Communal Gardens and On-Site Parking
- Over 60's Only with 24 Hour Care System
- Within a Quiet and Tranquil Setting Close to Amenities
- Energy Performance Certificate (EPC)
   Rating TBA
- Leeds City Council Tax Band B