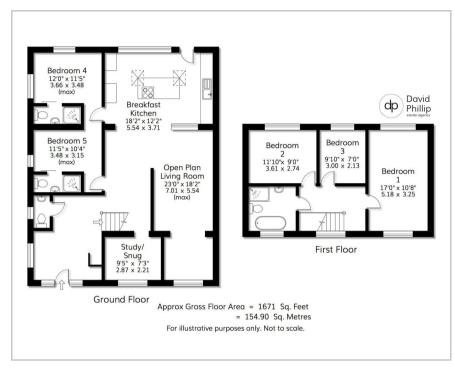

### Floor Plan

#### Accommodation

- An Immaculately Presented and Spectacular Detached House
- Offering Contemporary Unique and Flexible Living Space
- Five bedrooms and Three Bathrooms
  Including two En Suites
- A Stunning Open Plan Lounge, Kitchen and Dining Area
- Garage, Off-Street Parking, Enclosed
  Private South Facing Rear Garden
- An Exclusive Residential Location Close to Excellent Amenities
- Awaiting EPC
- Leeds City Council Tax Band E