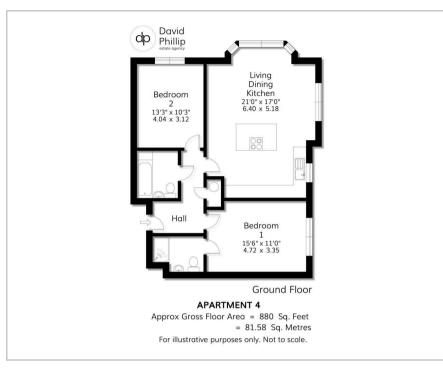

### Floor Plan

#### Accommodation

- A Brand-New Luxury Stone Built Ground Floor Apartment
- Part of a Prestigious and Distinctive Purpose-Built Property
- Prominent Central Village Location Close to Excellent Amenities
- Two Double Bedrooms, En Suite and Three-Piece Bathroom
- Bespoke Mereway Kitchen Area with Bosch Appliances
- Lovely Light and Spacious Open Plan Living Space
- Most Attractive Surrounding Communal Gardens
- One Designated Parking Space and Electric Car Charger
- Energy Performance Certificate (EPC) Rating C
- Leeds City Council Tax Band E