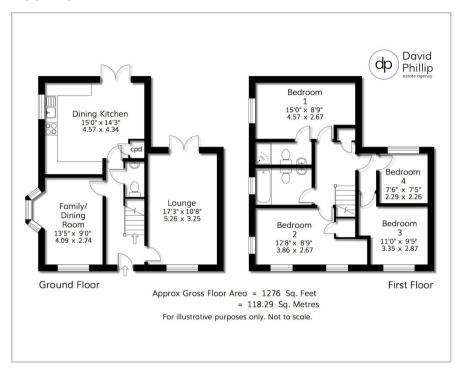

### Floor Plan

#### Accommodation

- An Immaculate Recently Built Detached Family House
- Four Bedrooms, Two Bathrooms, Contemporary Features
- Enclosed Private Landscaped Rear Garden with Decking
- Two Receptions, Dining Kitchen with Integrated Appliances
- Garage and Drive Providing Additional Car Parking
- Part of the Highly Popular Miller Homes
  Development
- Energy Performance Certificate (EPC) Rating B
- Leeds City Council Tax Band F