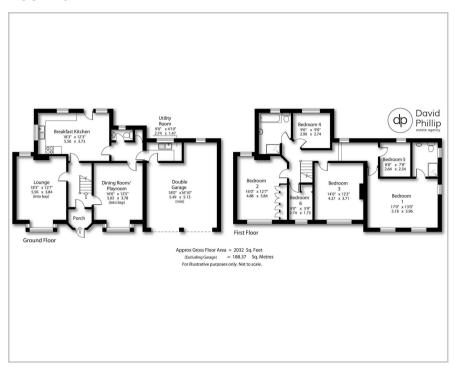

Moorside Moor Road, Leeds, LS16 9HH Guide Price £850,000







### Floor Plan



## Area Map



#### Accommodation

- A Very Fine Detached Family House
- Optional Six Bedrooms and Two Bathrooms
- Two Reception Rooms and Spacious
  Breakfast Kitchen
- Separate Utility Room and Downstairs Cloaks/WC
- Private South/ West Facing Lawned Garden with Patio
- Internally Accessed Double Garage with Two Electric Doors
- Sought After Village Fringe Location
- Energy Performance Certificate (EPC)
  Rating D
- Leeds City Council Tax Band C

# Viewing

Please contact our David Phillip Estate Agents Office

on 01134 676 400 if you wish to arrange a viewing appointment for this property or require further information.

## **Energy Efficiency Graph**











These particulars, whilst believed to be accurate are set out as a general outline only for guidance and do not constitute a