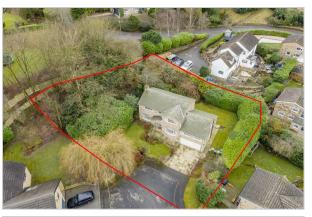

#### Accommodation

- PRICED FOR QUICK SALE
- Offering imaginative extension and improvement scope
- Distinctive stone-built family home close to Hall Drive
- EXCLUSIVE cul-de-sac in an elevated position
- Spacious Five-bedroom Accommodation with two bathrooms and w/c
- 1/4 Acre garden with landscaping or extension potential
- Self-contained "granny/teenager/office" annex with en-suite
- Inviting Hall, flexible Reception area and Conservatory
- Energy Performance Certificate (EPC) D
- Freehold, Leeds City Council Tax Band G