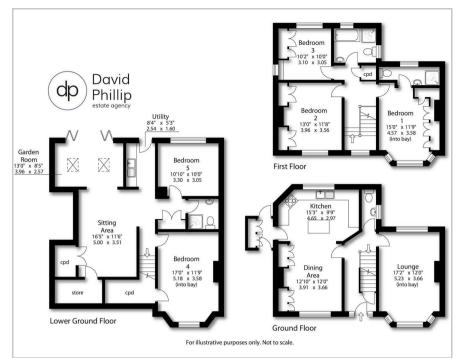

#### Floor Plan

# Accommodation

- Superb Five Bedroom Semi-Detached Family Home
- Spacious Versatile Accommodation on Three Floors
- Commanding Fantastic Wharfedale Views to the rear
- Elegant Formal Lounge with Living Flame Gas
  Fire
- Self-Contained Potential at the Lower Ground Floor
- Enclosed Private Rear Garden with Decking Feature
- Abundance of Off Street Parking to the Front
- Energy Performance Certificate (EPC) Rating D
- Council Tax Band F