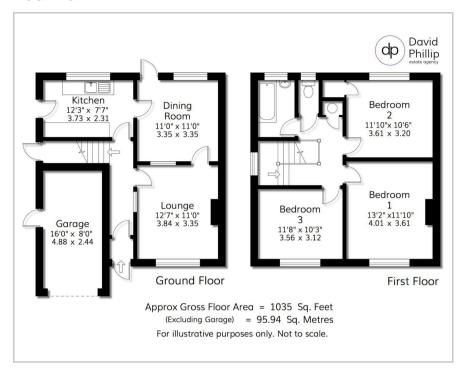

### Floor Plan

#### Accommodation

- An Attractively Located Semi-Detached House
- Enjoying a Private Southerly Facing Rear Garden
- Three Double Bedrooms, Bathroom,
  Separate WC
- Offering Imaginative Improvement Potential
- Integral Garage and Off-Road Parking
- Sought After Residential Area Close to Excellent Amenities
- Energy Performance Certificate (EPC)Rating
- Leeds City Council Tax Band D