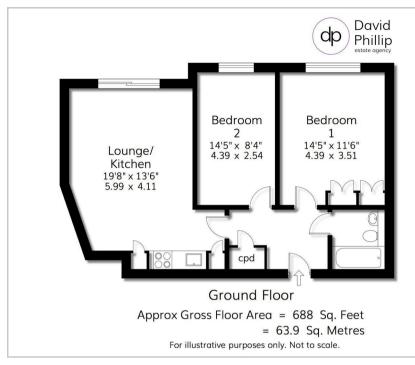

#### Floor Plan

# Accommodation

- A Contemporary Two Bedroom, One Bathroom - Upper Seventh Floor Apartment
- Ideal Investment/First Time Buyer
  Opportunity
- \*\*\*EWS1 GRANTED\*\*\*
- Concierge Service and Three Lifts to All Floors
- Good Sized Balcony Benefitting from Great Views
- Close to City Centre, Station, and Motorways
- Energy Performance Certificate (EPC) Rating B