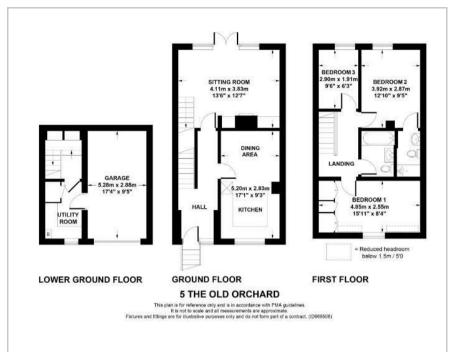

#### Floor Plan

## Accommodation

- A Quietly Situated Stone Built Town House
- Three Bedrooms, Two Bathrooms, on Three Floors
- Sitting Room and Fitted Family Kitchen/Diner
- Sought After Near Village Centre Cul-de-Sac
- Integral Garage, Parking and Utility Room
- Enclosed Private Westerly Facing Rear Garden
- Offered With Vacant Possession, No Chain
- Energy Performance Certificate (EPC) Rating D
- Leeds City Council Tax D