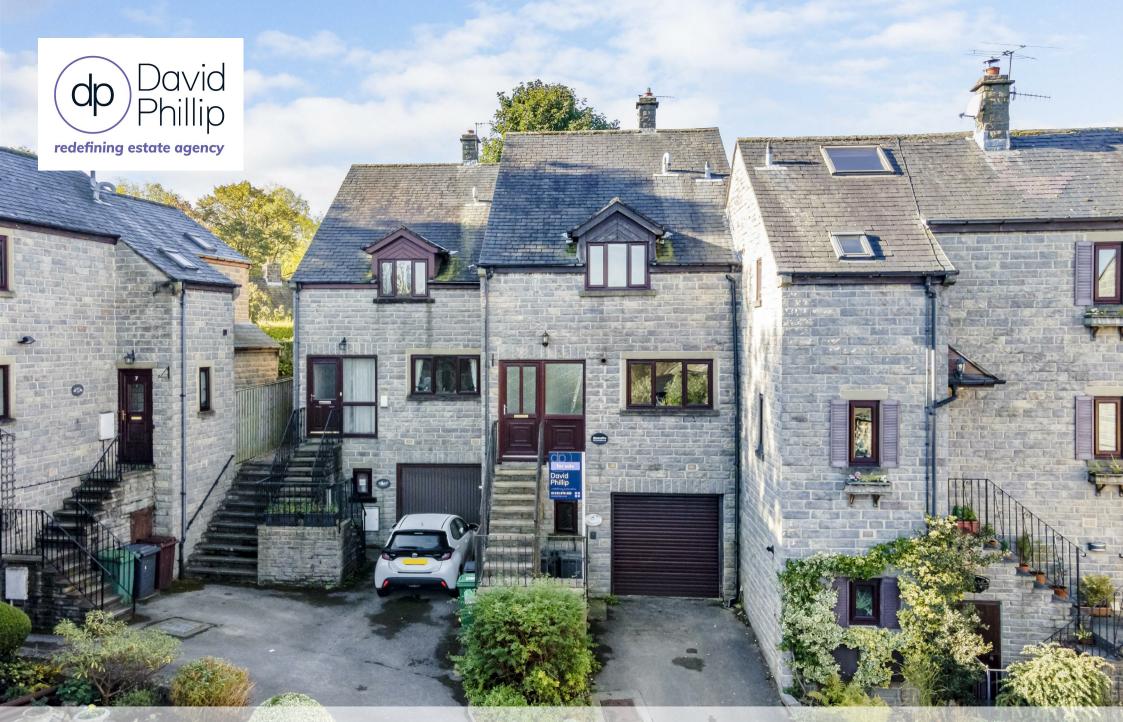

ED

5 The Old Orchard, Otley, LS21 1RY £275,000

## Accommodation

- A Quietly Situated Stone Built Town House
- Three Bedrooms, Two Bathrooms, on Three Floors
- Sitting Room and Fitted Family Kitchen/Diner
- Sought After Near Village Centre Cul-de-Sac
- Integral Garage, Parking and Utility Room
- Enclosed Private Westerly Facing Rear Garden
- Offered With Vacant Possession, No Chain
- Energy Performance Certificate (EPC) Rating D
- Leeds City Council Tax D