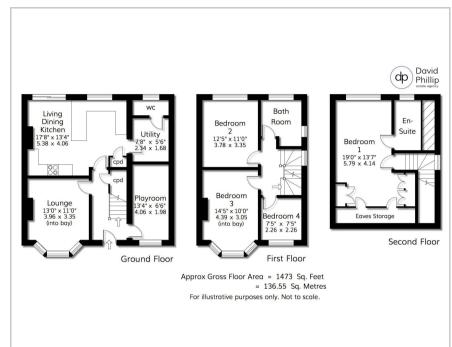

## Accommodation

- A Stunning Four Bedroom Family Home
- Very Desirable Location
- Two Reception Rooms
- Large Open Plan Kitchen Diner
- Separate Utility Room with W/C
- Principle Bedroom with Ensuite
- Drive Providing Off Street Parking
- Energy Performance Certificate (EPC) Rating C
- Leeds City Council Tax Band C