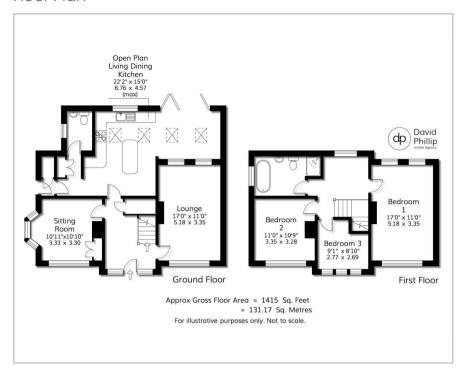

#### Floor Plan

#### Accommodation

- A Most Attractively Presented Detached Family House
- Offering Three Double Bedrooms and Luxury House Bathroom
- Recently Tastefully Extended Ground Floor Layout
- In a Very Pleasant Small Cul-de-Sac of Individual Homes
- Private Westerly Facing Sweeping Lawned Rear Garden
- Garage and Drive Providing Additional Off-Street Parking
- Energy Performance Certificate (EPC) Rating F
- Council Tax (Leeds City) Band F