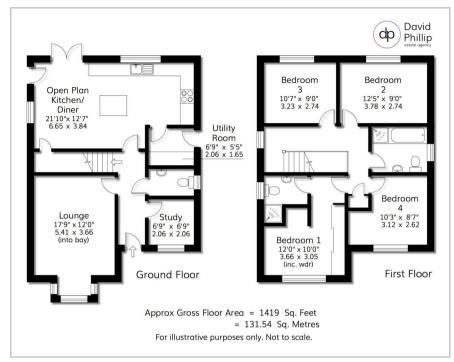

## Floor Plan

# Accommodation

- A Beautiful Recently Built Detached Family
  House
- Four Bedrooms, Two Bathrooms, Contemporary Features
- Enclosed Private Southeasterly Facing Lawned Garden with Patio
- Stunning Open Plan Kitchen/Diner with Appliances
- Garage and Drive Providing Additional Car Parking
- Part of the Highly Popular Miller Homes Development
- Energy Performance Certificate (EPC) Rating B
- Leeds City Council Tax Band F