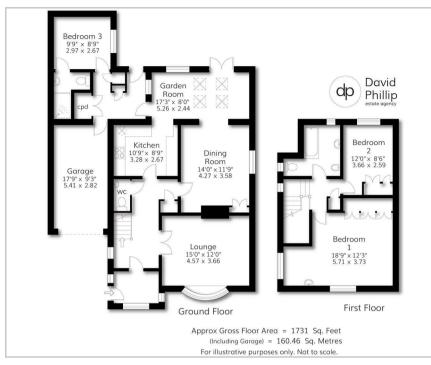

<u>D</u>2

E

3 Wyncroft Grove, Leeds, LS16 9DG £550,000

### Floor Plan



### Area Map



# Accommodation

- Detached Cottage Style Property of Individual Charm
- Offering Flexible Two/Three Bedrooms with Optional Study
- Exclusive Sought After Cul-de-Sac
  Type Location
- Garage, Parking and Delightful Private Rear Garden
- Energy Performance Certificate (EPC) Rating E
- Leeds City Council Tax Band F
- OFFERED WITH NO ONWARD CHAIN

## Viewing

Please contact our David Phillip Estate Agents Office

on 01134 676 400 if you wish to arrange a viewing appointment for this property or require further information.

### Energy Efficiency Graph









These particulars, whilst believed to be accurate are set out as a general outline only for guidance and do not constitute any part of an offer or contract. Intending purchasers should not rely on them as statements of