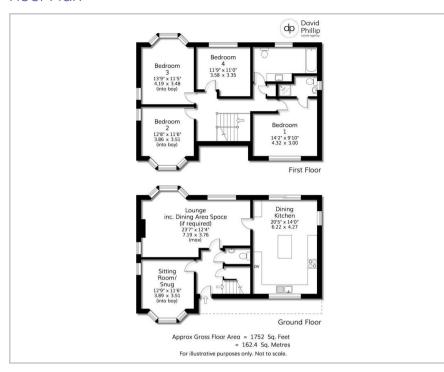

#### Floor Plan

#### Accommodation

- Immaculate Spacious Extended Detached Family House
- Offering Four Double Bedrooms and Two Bathrooms
- Most Tastefully Presented Ground Floor Living Space
- Standing in a Good Size Private Garden Adjoining Fields to Two Sides
- Positioned within the catchment area for outstanding local schools
- Excellent location for commute by train to Leeds/Harrogate/York
- Stunning Countryside Views Enjoyed from both the Lower and Upper Floors
- Local Authority Harrogate, Council Tax Band E
- Energy Performance Certificate (EPC) Rating D