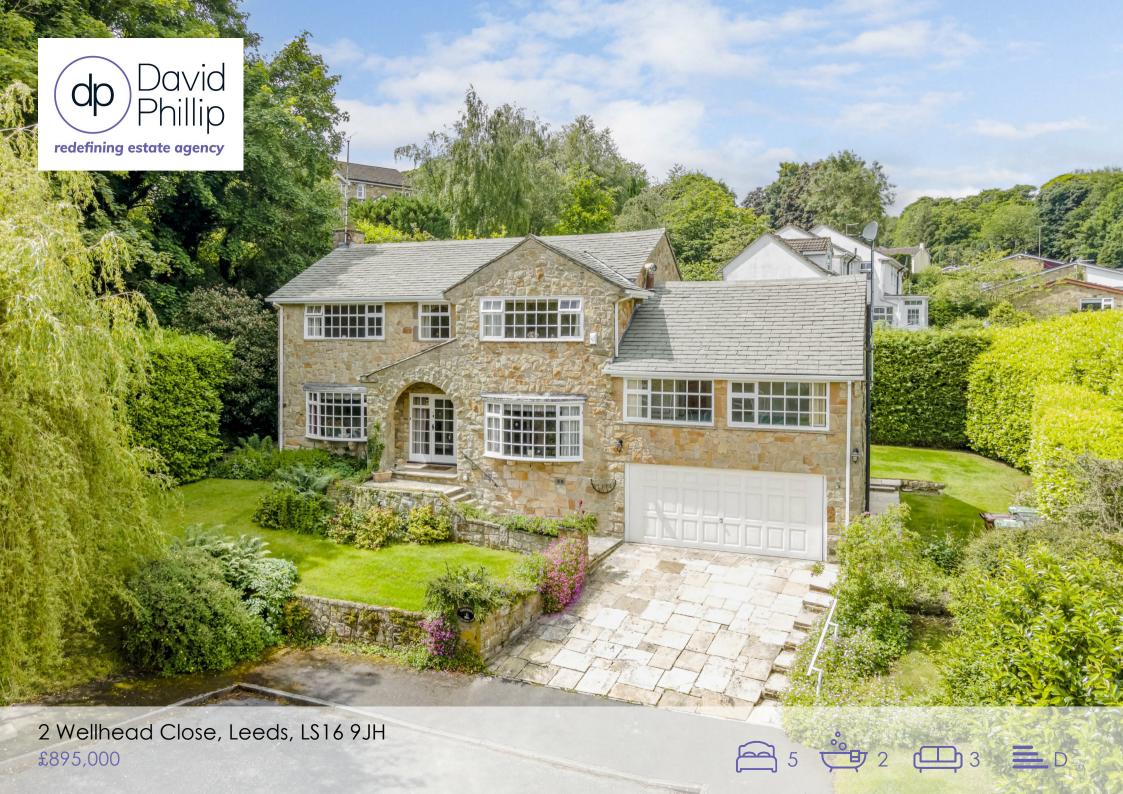

### Floor Plan

#### Accommodation

- A Most Distinctive Looking Stone Built Detached Family House
- Spacious Five Bedroom Accommodation with Two Bathrooms
- Option of Potential Self-Contained "Granny" Annex
- Small Exclusive Cul-de-Sac Within Approx.
  1/4 Acre Garden
- Inviting Hall, Flexible Reception Areas and Conservatory
- Internally Accessed Double Garage and Driveway Parking
- Energy Performance Certificate (EPC) D
- Freehold, Leeds City Council Tax Band G