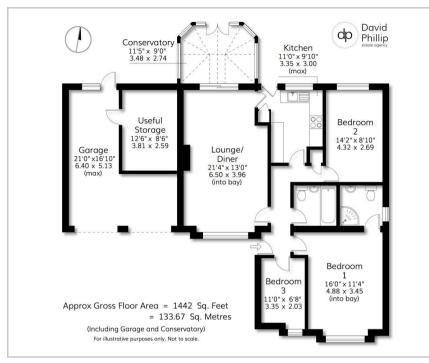

#### Floor Plan

# Accommodation

- A Most Attractively Presented Detached Bungalow
- Three Bedrooms and Two bathrooms including En Suite
- Spacious Lounge with Dining Area and Conservatory
- Corner Plot with Delightful Private Southerly facing Garden
- Peaceful Cul-de-Sac Setting in a Highly Popular Area
- Recently Refurbished with Potential to Extend
- Energy Performance Certificate (EPC) Rating D
- Leeds City Council Tax Band E