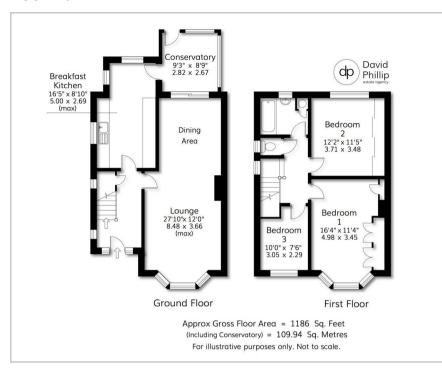

### Floor Plan

#### Accommodation

- A Most Attractively Situated Semi-Detached Family Home
- Offering Three Bedrooms and Imaginative Improvement Scope
- Large Southwest Facing Garden Adjoining Fields to Rear
- Highly desirable Mature Tree-Lined
  Residential Area
- Within Comfortable reach of Excellent Local Amenities
- Energy Performance Certificate (EPC)
  Rating TBC
- Freehold
- Leeds City Council Tax Band D