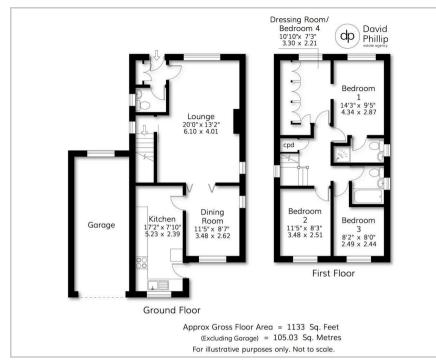

#### Floor Plan

# Accommodation

- A Most Attractively Presented Detached Family House
- Optional Three/Four Bedrooms and Two Bathrooms
- Spacious Lounge, Dining Room, Fitted Kitchen, Downstairs Toilet
- Gardens Front and Rear, Garage and Ample Parking
- Quiet Tucked Away Cul-de-sac in a Highly Popular Area
- Energy Performance Certificate (EPC) Rating C
- Freehold
- Leeds City Council Tax Band E