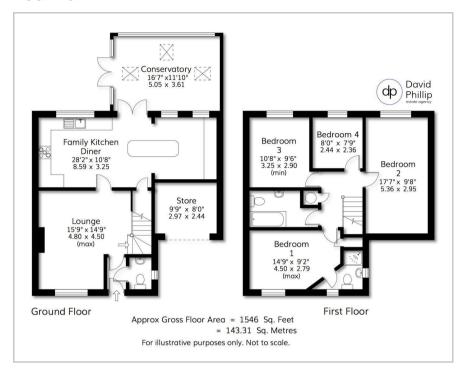

### Floor Plan

#### Accommodation

- A Most Attractively Presented Family House
- Four Bedrooms and Two Bathrooms
- Extended Family Kitchen Diner and Conservatory
- Enclosed Private Rear Lawned Garden
- Located in a Highly Popular Residential Area
- Cul-de-Sac Type Setting Facing The Green
- Energy Performance Certificate (EPC)
  Rating D
- Freehold, Leeds City Council Tax Band D