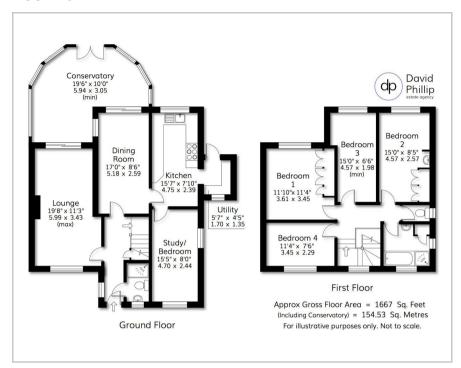

### Floor Plan

#### Accommodation

- A Deceptively Spacious Detached Family House
- Offering Four Double Bedrooms and Two Bathrooms
- Flexible Ground Floor Layout and Large Conservatory
- Private Rear Lawned Garden with Patio,
  Two Sheds
- Parking for Two Cars
- Sought After Village Setting Close to Amenities and School
- Freehold, Leeds City Tax Band E
- Energy Performance Certificate (EPC)
  Rating TBC