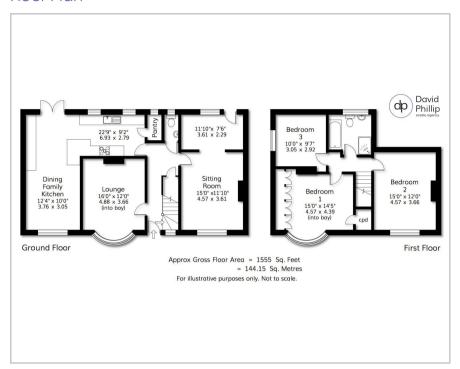

38 Primley Park Avenue, Leeds, LS17 7HU Guide Price £625,000









#### Floor Plan



### Area Map



#### Accommodation

- An Attractively Presented Detached Family House
- Three Double Bedrooms and Flexible Spacious Ground Floor
- Large Living Family Kitchen Diner with Appliances
- Extensive Private Rear Decking and Lovely
  Sized Garden
- Featuring a New Resin Drive Approach
- Located in an Exclusive North Leeds
  Residential Area
- Energy Performance Certificate (EPC)
  Rating To Follow
- Freehold, Leeds City Council Tax Band E

## Viewing

Please contact our David Phillip Estate Agents Office

on 01134 676 400 if you wish to arrange a viewing appointment for this property or require further information.

# **Energy Efficiency Graph**











These particulars, whilst believed to be accurate are set out as a general outline only for guidance and do not constitute a