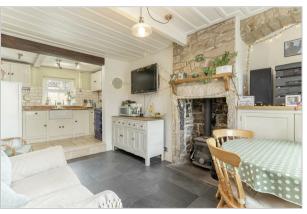

#### Accommodation

- Three-Bedroom Stone Cottage Of Considerable Charm And Character
- Exposed Beams, Pine Doors, Stone and Oak Flooring
- Private Off-Street Parking With South Facing Garden
- Excellent Location, Close To Yeadon
   Tarn And Village High Street
- Freehold, Leeds City Council Tax
   Band D
- Energy Performance Certificate (EPC)D