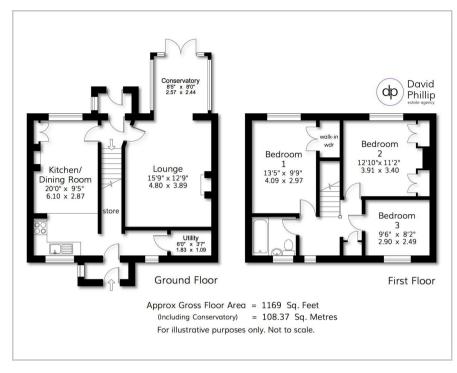

1 Hudsons Terrace, Leeds, LS19 7UL £349,950



### Floor Plan



### Area Map



#### Accommodation

- Three-Bedroom Stone Cottage Of Considerable Charm And Character
- Exposed Beams, Pine Doors, Stone and Oak Flooring
- Private Off-Street Parking With South Facing Garden
- Excellent Location, Close To Yeadon
   Tarn And Village High Street
- Freehold, Leeds City Council Tax
   Band D
- Energy Performance Certificate (EPC)D

# Viewing

Please contact our David Phillip Estate
Agents Office

on 01134 676 400 if you wish to arrange a viewing appointment for this property or require further information.

## **Energy Efficiency Graph**









These particulars, whilst believed to be accurate are set out as a general outline only for guidance and do not constitute any part of an offer or contract. Intending purchasers should not rely on them as statements