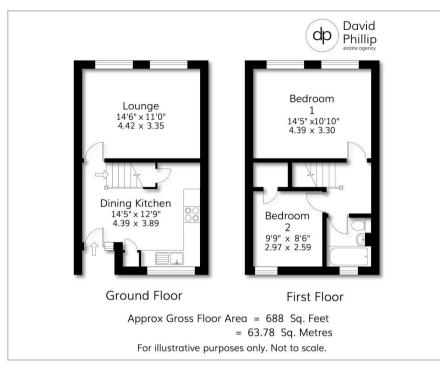

6 Adel Grange Mews, Leeds, LS16 8HZ Guide Price £239,950







### Floor Plan



## Area Map



#### Accommodation

- An Attractively Presented Mews-Style End Town House
- Two Double Bedrooms, Re-fitted
  Bathroom and Dining Kitchen
- Garage and Paved Patio/Additional Car Parking Space
- Exclusive Private Cul-de-Sac
  Setting in a Highly Popular Area
- Energy Performance Certificate (EPC) Rating E
- Leeds City Council Tax Band C

## Viewing

Please contact our David Phillip Estate Agents Office

on 01134 676 400 if you wish to arrange a viewing appointment for this property or require further information.

# **Energy Efficiency Graph**











These particulars, whilst believed to be accurate are set out as a general outline only for guidance and do not constitute any part of an offer or contract. Intending purchasers should not rely on them as statements of repre