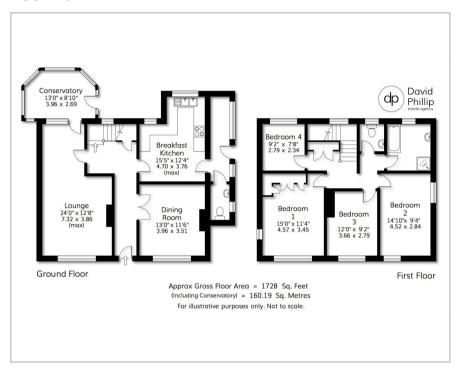

### Floor Plan

#### Accommodation

- A Fine Stone Built Double Fronted Detached Family House
- Four Double Bedrooms, Bathroom and Separate WC
- Spacious Lounge leading to the South Facing Conservatory
- Double Garage and Drive providing Additional Off-Road Parking
- Lovely South Facing Rear Garden and Elevated Views to the Front
- Energy Performance Certificate (EPC)
  Rating TO FOLLOW
- Leeds City Council Tax Band F