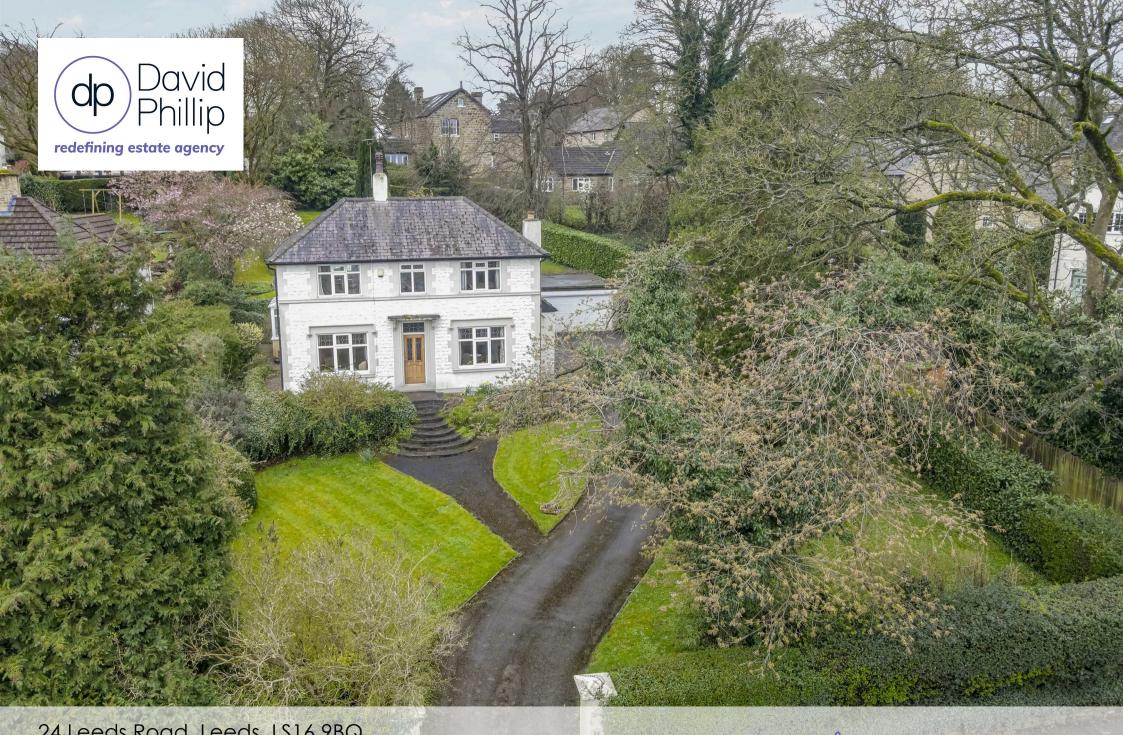

24 Leeds Road, Leeds, LS16 9BQ Guide Price £765,000

#### Accommodation

- A Fine Stone Built Double Fronted Detached Family House
- Four Double Bedrooms, Bathroom and Separate WC
- Spacious Lounge leading to the South Facing Conservatory
- Double Garage and Drive providing Additional Off-Road Parking
- Lovely South Facing Rear Garden and Elevated Views to the Front
- Energy Performance Certificate (EPC)
  Rating TO FOLLOW
- Leeds City Council Tax Band F