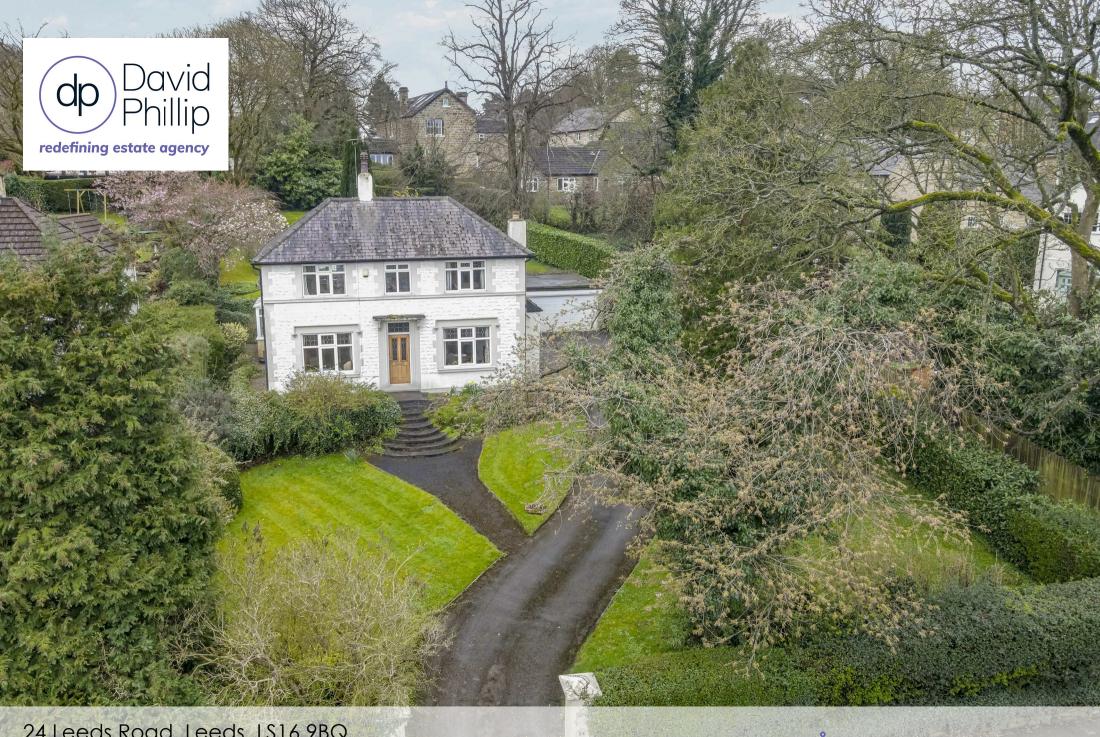

24 Leeds Road, Leeds, LS16 9BQ Guide Price £765,000

Area Map

## Accommodation

- A Fine Stone Built Double Fronted Detached Family House
- Four Double Bedrooms, Bathroom and Separate WC
- Spacious Lounge leading to the South Facing Conservatory
- Double Garage and Drive providing Additional Off-Road Parking
- Lovely South Facing Rear Garden and Elevated Views to the Front
- Energy Performance Certificate (EPC) Rating - TO FOLLOW
- Leeds City Council Tax Band F