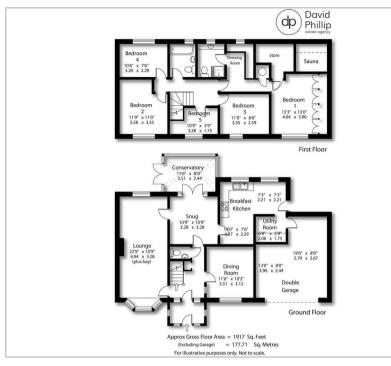

#### Floor Plan

# Accommodation

- A Spacious, Well-Presented Detached Family House
- Offering Five Bedrooms and Two bathrooms
- Main Bedroom with Dressing Room, En Suite and Sauna
- Three Reception Rooms plus South-Facing Conservatory
- Internally Accessed Double Garage and Drive Parking
- Pleasantly Elevated Position and Enjoying Private Aspects
- Energy Performance Certificate (EPC) Rated
  D
- Leeds City Council Tax Band F