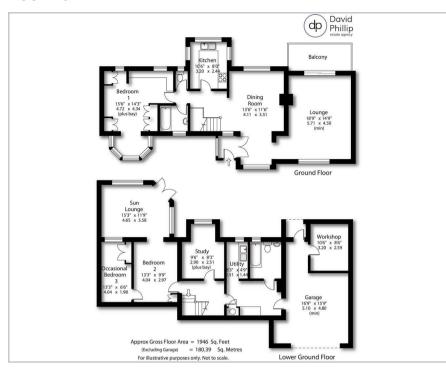

## Floor Plan

## Accommodation

- Individual Stone Built Detached House of Considerable Charm
- Optional Three Bedrooms and Two Bathrooms
- Excellent Well-Lit Open Plan Reception Areas
- Internally Accessed Garage Plus Ample Drive Parking
- Delightful Wide Garden frontage with Ornamental Pond
- Balcony Overlooking Enclosed South Facing Rear Courtyard
- Energy Performance Certificate (EPC) Rating E
- Leeds City Council Tax Band G