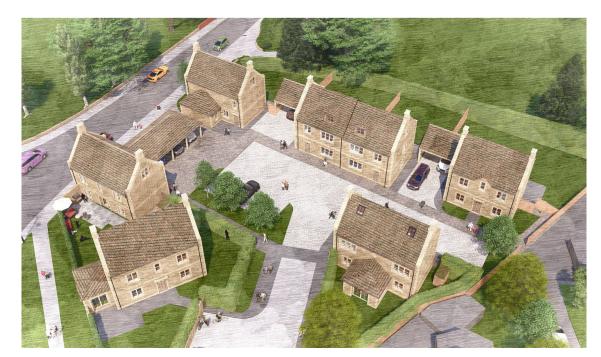

### **Planning**

The planning consent approved on 20<sup>th</sup> February 2025 permits (subject to conditions) the construction of five detached and link-detached dwellings and 2 semi-detached dwellings all of which are two-storey and have gardens proportionate to the size of the houses. All houses also benefit from 3 allocated parking spaces, some of which are within parking barns, with 3 further visitor spaces.

#### Schedule of Accommodation (Approx. GIA)

| Unit | Accommodation                 | Approx. GIA  | Parking<br>Spaces |
|------|-------------------------------|--------------|-------------------|
| 1    | 4-bedroom detached house      | 1743 sq.ft.  | 3                 |
| 2    | 4-bedroom detached house      | 1753 sq.ft.  | 3                 |
| 3    | 4-bedroom detached house      | 1753 sq.ft.  | 3                 |
| 4    | 3-bedroom semi-detached house | 1560 sq.ft.  | 2                 |
| 5    | 3-bedroom semi-detached house | 1560 sq.ft.  | 2                 |
| 6    | 4-bedroom detached house      | 1592 sq.ft.  | 3                 |
| 7    | 4-bedroom detached house      | 1732 sq.ft.  | 3                 |
| ·    |                               | 11 COE og ft |                   |