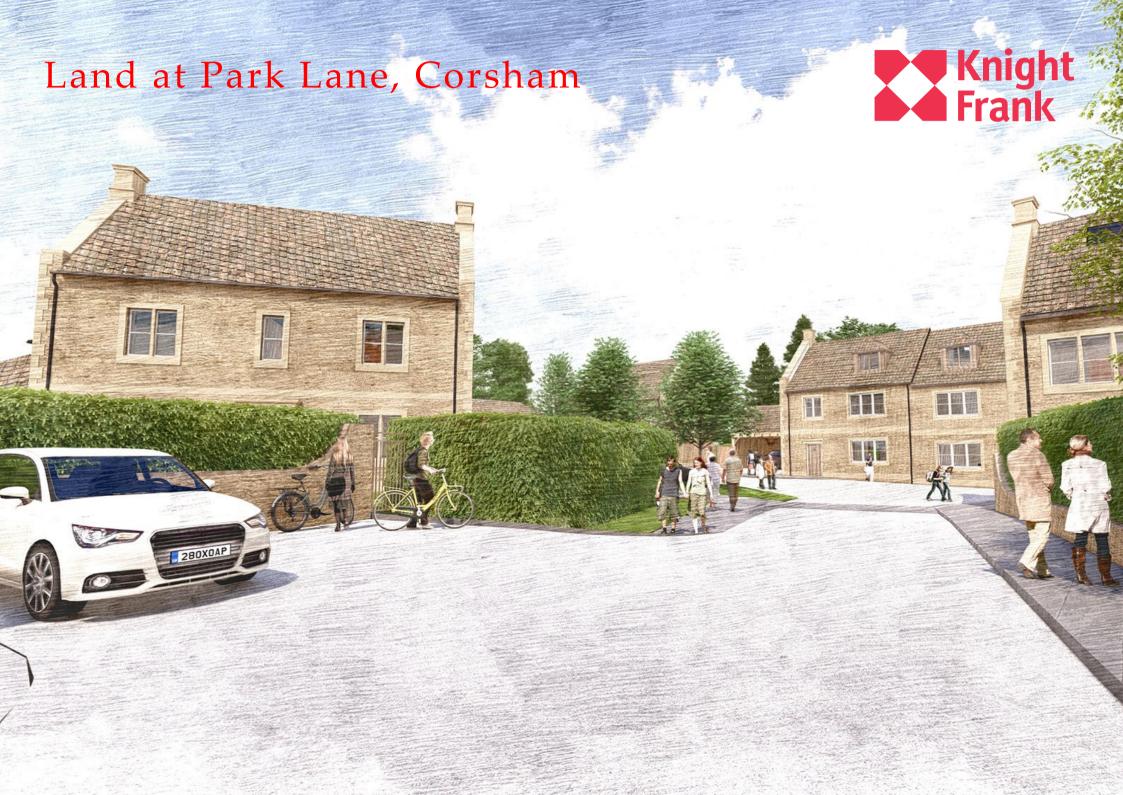

## Situation

The site is 0.766 acres and comprises a vacant parcel of undeveloped land, which is currently an open field and sits adjacent to the main Bath Road leading into Corsham town centre to the east. The site is bounded by the A4 Bath Road to the north; to the east by the Manor Barn residential property and its garden, behind a belt of mixed hedgerow and mature trees; to the south by residential properties that front Park Lane and Purleigh Road; and to the west by the Bath Road/Park Lane junction.

Access to the site is currently gained via a field gate from Park Lane, located in the southwestern corner of the site.

Low drystone walling forms the site boundary to Bath Road, making the site visible in this local context.

Offers Over: £950,000

Tenure: Freehold

Local authority: Wiltshire Council

A residential development opportunity with planning consent for 7 traditional new build family homes on the outskirts of Corsham.

### **Planning**

The planning consent approved on 20<sup>th</sup> February 2025 permits (subject to conditions) the construction of five detached and link-detached dwellings and 2 semi-detached dwellings all of which are two-storey and have gardens proportionate to the size of the houses. All houses also benefit from 3 allocated parking spaces, some of which are within parking barns, with 3 further visitor spaces.