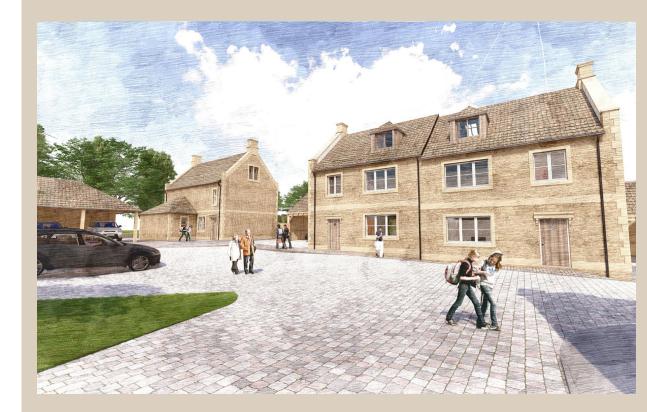

### **Planning**

The planning consent approved on 20<sup>th</sup> February 2025 permits (subject to conditions) the construction of five detached and link-detached dwellings and 2 semi-detached dwellings all of which are two-storey and have gardens proportionate to the size of the houses. All houses also benefit from 3 allocated parking spaces, some of which are within parking barns, with 3 further visitor spaces.