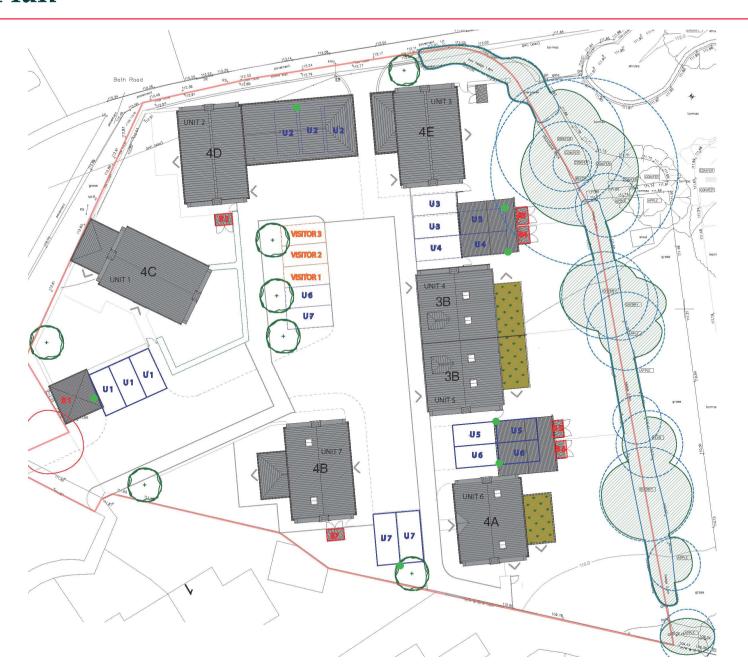

# Site Plan

| UNIT | BEDS | GIA |
|------|------|-----|
| 1    | 4    | 162 |
| 2    | 4    | 163 |
| 3    | 4    | 163 |
| 4    | 3    | 145 |
| 5    | 3    | 145 |
| 6    | 4    | 148 |
| 7    | 4    | 161 |

| ΈΥ |               |  |
|----|---------------|--|
| U  | Allocated Pa  |  |
| V  | Vicitor Parki |  |

arking (Total 19) Visitor Parking (Total 3)

EV Charging Point (Total 7)

Covered Bin and Bicycle Storage