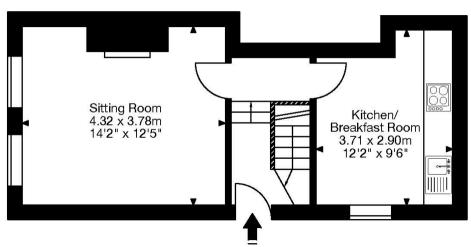

9 Beauford Square, Bath BA1 1HJ Gross Internal Area (Approx.) 59 sq m / 637 sq ft (Incl. areas of restricted height)

Lower Ground Floor

**Ground Floor** 

Knight Frank Bath 4 Wood Street, Bath BA1 2JQ

knightfrank.co.uk