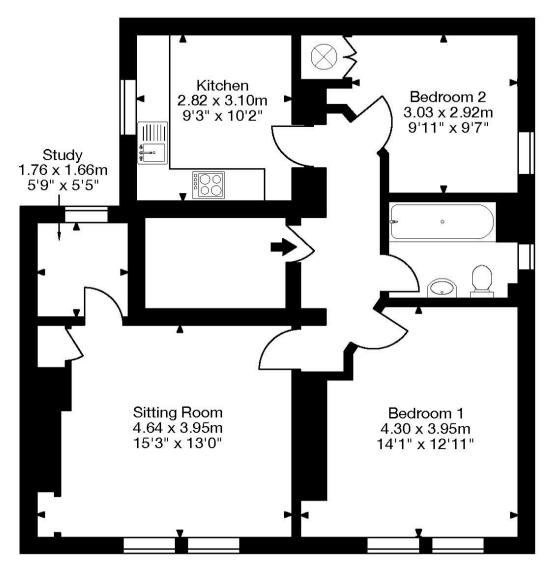

Ground Floor Flat, 8 Beauford Square, Bath BA1 1HJ Gross Internal Area (Approx.) 54 sq m / 581 sq ft

First Floor

**Ground Floor** 

First Floor Flat, 8 Beauford Square, Bath BA1 1HJ Gross Internal Area (Approx.) 69 sq m / 742 sq ft