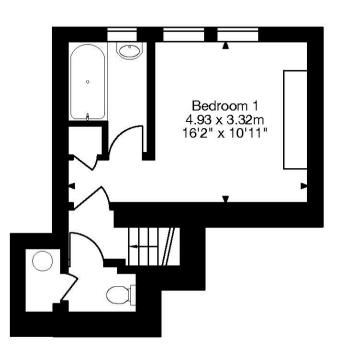

Ground Floor Flat, 8 Beauford Square, Bath BA1 1HJ Gross Internal Area (Approx.) 54 sq m / 581 sq ft

First Floor

**Ground Floor** 

First Floor Flat, 8 Beauford Square, Bath BA1 1HJ Gross Internal Area (Approx.) 69 sq m / 742 sq ft