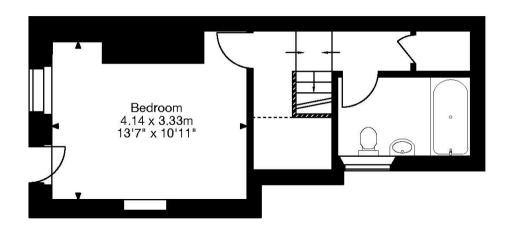

Flat 4, 8 Beauford Square, Bath BA1 1HJ Gross Internal Area (Approx.)

75 sq m / 807 sq ft

Second Floor

Flat 5, 8 Beauford Square, Bath BA1 1HJ Gross Internal Area (Approx.) 62 sq m / 667 sq ft

Third Floor