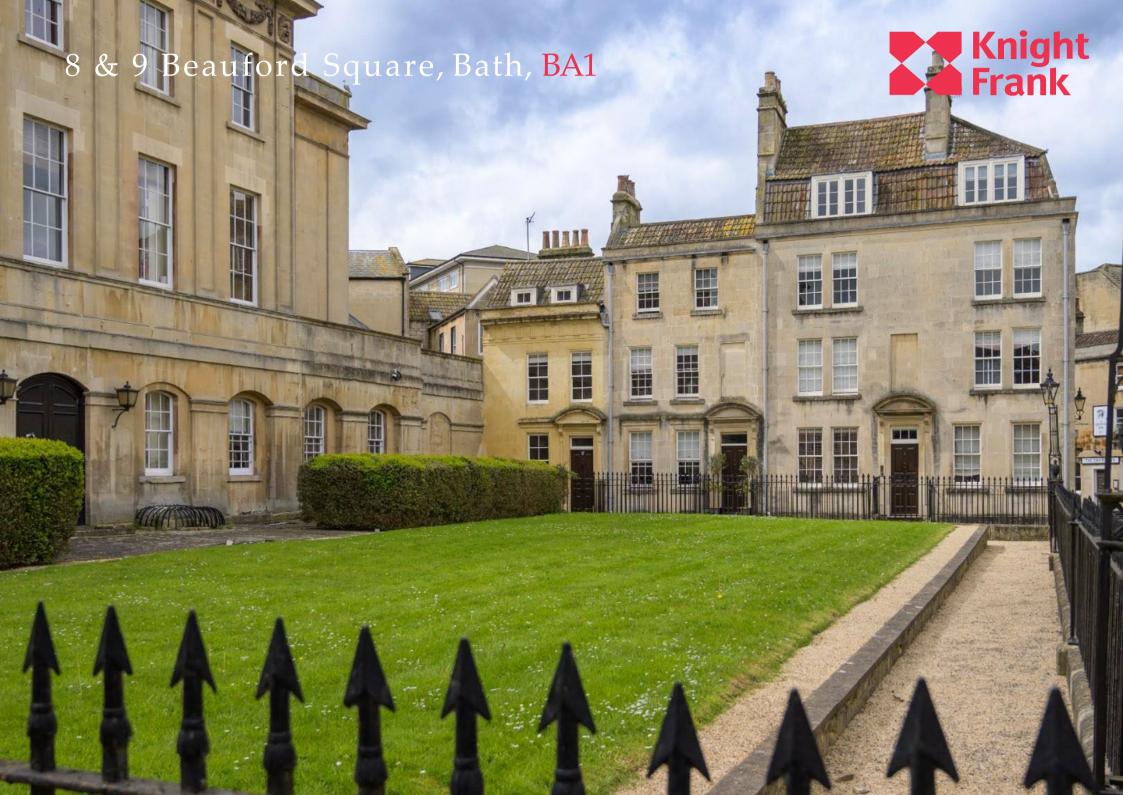

## Situation

An exquisite Grade II Listed building forming part of the famous Beauford Square. Recently recognised for its part within the filming of Bridgerton.

Beauford Square is situated in the heart of Bath, a stone's throw from the Bath Theatre Royal, with The Circus, Brock Street and The Royal Crescent to the north, Bath Abbey and Thermae Spa to the south. Bath Spa train station is within a ten-minute walk providing a link to London Paddington (journey time from 75 mins) and Bristol Temple Meads (journey time from 15 mins). Junction 18 of the M4 motorway is about 9 miles to the north and Bristol International airport is some 20 miles to the north west.

Offers in excess of: £1,300,000

Tenure: Freehold

Local authority: Bath and North-East Somerset Council

Aunique Grade II listed block of five apartments within a Georgian building, overlooking a private courtyard.

The block is split into five apartments with 9 Beauford Square benefiting from its own separate entrance to the right-hand side of the building.

Apartments 1-4 are accessed from the front of the building, with all apartments benefiting from views across Beauford Square.