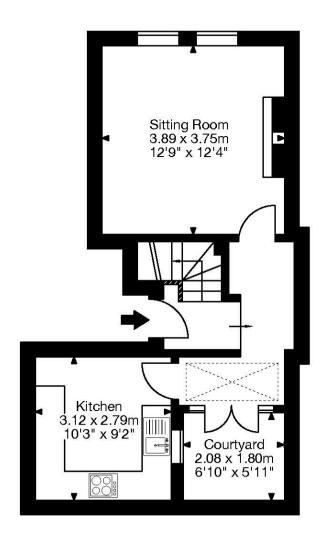

Ground Floor Flat, 8 Beauford Square, Bath BA1 1HJ Gross Internal Area (Approx.) 54 sq m / 581 sq ft

First Floor

**Ground Floor** 

First Floor Flat, 8 Beauford Square, Bath BA1 1HJ Gross Internal Area (Approx.) 69 sq m / 742 sq ft

9 Beauford Square, Bath BA1 1HJ Gross Internal Area (Approx.) 59 sq m / 637 sq ft (Incl. areas of restricted height)

Lower Ground Floor

**Ground Floor** 

Knight Frank Bath 4 Wood Street, Bath BA1 2JQ

knightfrank.co.uk