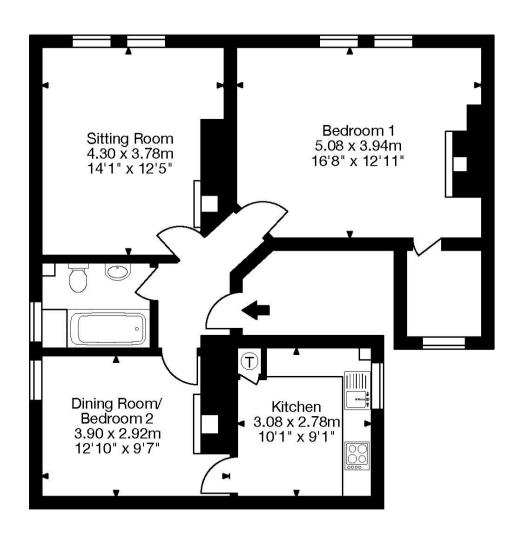

Flat 4, 8 Beauford Square, Bath BA1 1HJ Gross Internal Area (Approx.)

75 sq m / 807 sq ft

Second Floor

Flat 5, 8 Beauford Square, Bath BA1 1HJ Gross Internal Area (Approx.) 62 sq m / 667 sq ft

Third Floor