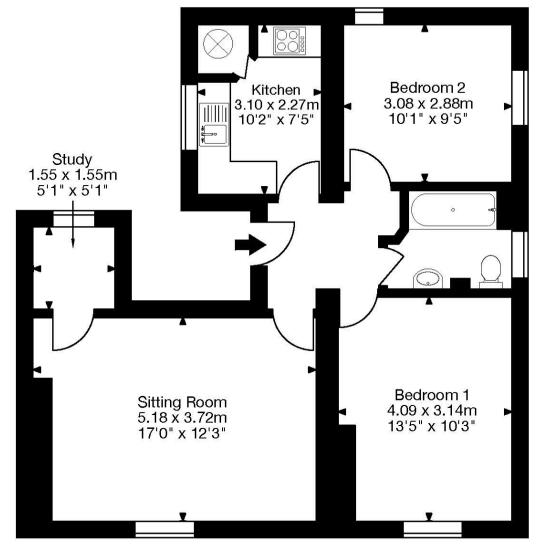

Flat 4, 8 Beauford Square, Bath BA1 1HJ Gross Internal Area (Approx.)

75 sq m / 807 sq ft

Second Floor

Flat 5, 8 Beauford Square, Bath BA1 1HJ Gross Internal Area (Approx.) 62 sq m / 667 sq ft

Third Floor