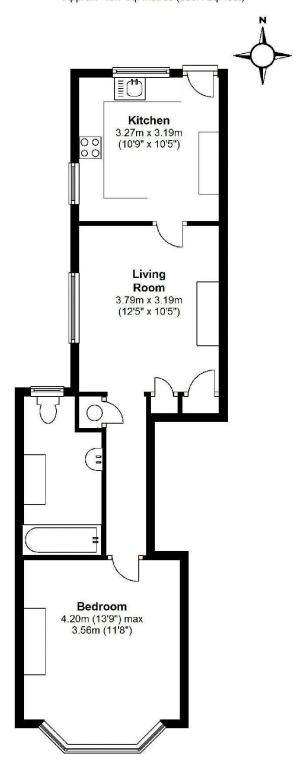

## 49a Hare Lane, Claygate, KT10 9BY Approx. 46.7 sq. metres (503.1 sq. feet)

Total area: approx. 46.7 sq. metres (503.1 sq. feet)
Whits every attempt has been made to ensure the securecy of the floor plans contained here, measurements of doors, windows and seens are approximate and no responsibility is token for our year. on inside on mit-attement. These plans are for prepared tolor purposes only and should be used as such by any prospective purchaser. The services, systems and appliances listed in this specification have not been lested and no guarantee as to their operating ability or their efficiency can be given.