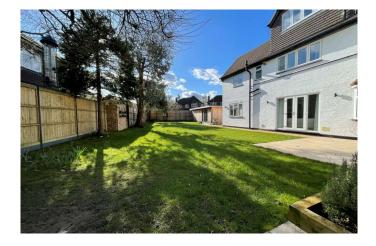

There is an extensive resin bound stone driveway to the front for several cars and the lovely, landscaped rear garden which is predominantly lawned with a large patio area for al fresco dining. A large custom-built studio at the side of the house makes a perfect home office, gym or playroom with a separate cycle store/workshop.

## **GARDEN**