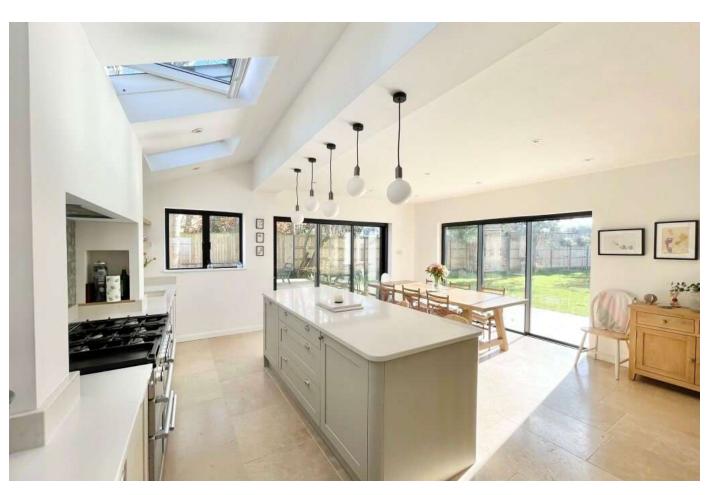

Originally built in the 1930's and completely refurbished and extended in the last 5 years the house now offers very spacious accommodation providing an impressive kitchen/dining/room, utility room & cloakroom, family room, playroom, triple aspect living room.

## "Garden Cottage" 67 Greenways, Hinchley Wood, Surrey. KT10 0QJ Total Approximate Gross Internal Floor Area: 230m sq (2,485sq ft) **Ground Floor** House including Eaves Storage: 209m sq (2,250sq ft) House excluding Eaves Storage: 196m sq (2,110sq ft) Studio/Home Office, Bike Store: 21m sq 235sq ft) Kitchen/ Dining Room 23'5" x 17'9" 7.14m x 5.40m Living Room Bike Store Studio/Home Office Family Room 14'3" x 11'9" 11'4" x 10'4" 14'4" x 11'4" 15' x 11' 4.35m x 3.58m 3.45m x 4.37m x 3.45m 4.56m x 3.36m 3.15m (Approx 3m from house)