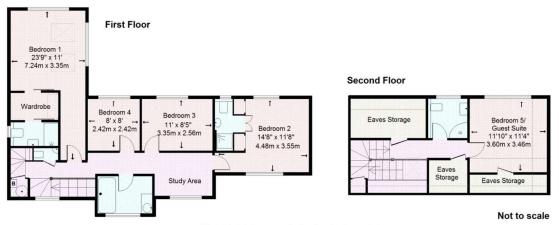

On the first floor the principal bedroom benefits from an en-suite bathroom & vaulted ceiling Three further bedrooms are serviced by a further en-suite & family bathroom. The second floor provides a master suite with an ensuite bathroom.

## "Garden Cottage" 67 Greenways, Hinchley Wood, Surrey. KT10 0QJ Total Approximate Gross Internal Floor Area: 230m sq (2,485sq ft) **Ground Floor** House including Eaves Storage: 209m sq (2,250sq ft) House excluding Eaves Storage: 196m sq (2,110sq ft) Studio/Home Office, Bike Store: 21m sq 235sq ft) Kitchen/ Dining Room 23'5" x 17'9" 7.14m x 5.40m Living Room Bike Store Studio/Home Office Family Room 14'3" x 11'9" 11'4" x 10'4" 14'4" x 11'4" 15' x 11' 4.35m x 3.58m 3.45m x 4.37m x 3.45m 4.56m x 3.36m 3.15m (Approx 3m from house)