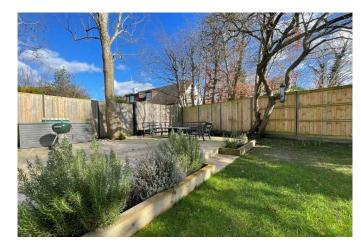

There is an extensive resin bound stone driveway to the front for several cars and the lovely, landscaped rear garden which is predominantly lawned with a large patio area for al fresco dining. A large custom-built studio at the side of the house makes a perfect home office, gym or playroom with a separate cycle store/workshop.

## **GARDEN**