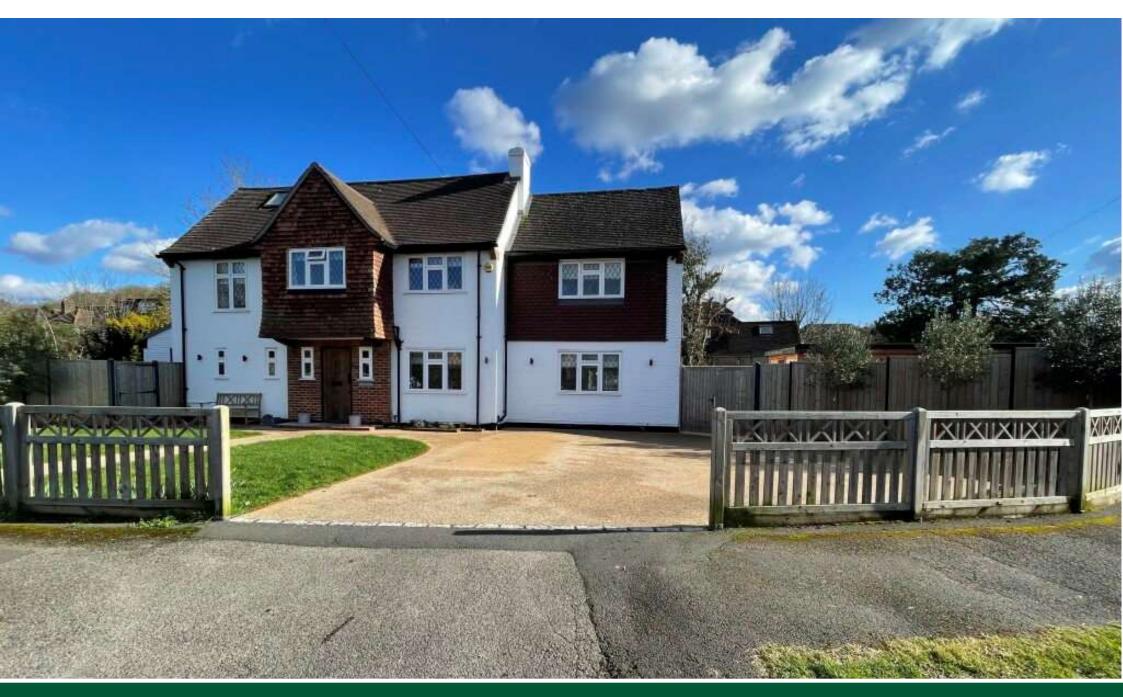

## 67 Greenways Hinchley Wood | KT10 0QT

Village Centre and Station – 0.5 of a Mile London Waterloo – Approx 30 Minutes Central London by Road – 16 Miles (Distances are approximate)

A fabulous & completely refurbished detached 5-bedroom family home set on a wide corner plot within a short walk of the station and local shops

## **INFORMATION**

An extremely well-presented detached property with five good size bedrooms, situated in a convenient position close to Telegraph Hill and within easy reach of the village shops and station and within the catchment area of Hinchley Wood School.

Originally built in the 1930's and completely refurbished and extended in the last 5 years the house now offers very spacious accommodation providing an impressive kitchen/dining/room, utility room & cloakroom, family room, playroom, triple aspect living room.

There is an extensive resin bound stone driveway to the front for several cars and the lovely, landscaped rear garden which is predominantly lawned with a large patio area for al fresco dining. A large custom-built studio at the side of the house makes a perfect home office, gym or playroom with a separate cycle store/workshop.