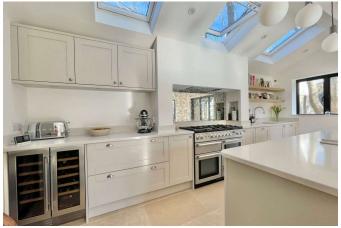

Originally built in the 1930's and completely refurbished and extended in the last 5 years the house now offers very spacious accommodation providing an impressive kitchen/dining/room, utility room & cloakroom, family room, playroom, triple aspect living room.

## "Garden Cottage" 67 Greenways, Hinchley Wood, Surrey. KT10 0QJ Total Approximate Gross Internal Floor Area: 230m sq (2,485sq ft) **Ground Floor** House including Eaves Storage: 209m sq (2,250sq ft) House excluding Eaves Storage: 196m sq (2,110sq ft) Studio/Home Office, Bike Store: 21m sq 235sq ft) Kitchen/ Dining Room 23'5" x 17'9" 7.14m x 5.40m Living Room Bike Store Studio/Home Office Family Room 14'3" x 11'9" 11'4" x 10'4" 14'4" x 11'4" 15' x 11' 4.35m x 3.58m 3.45m x 4.37m x 3.45m 4.56m x 3.36m 3.15m (Approx 3m from house)