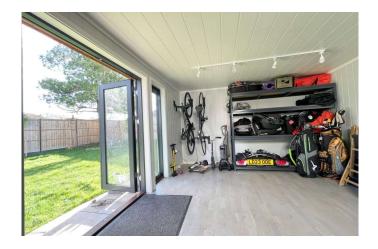

There is an extensive resin bound stone driveway to the front for several cars and the lovely, landscaped rear garden which is predominantly lawned with a large patio area for al fresco dining. A large custom-built studio at the side of the house makes a perfect home office, gym or playroom with a separate cycle store/workshop.

## "Garden Cottage" 67 Greenways, Hinchley Wood, Surrey. KT10 0QJ Total Approximate Gross Internal Floor Area: 230m sq (2,485sq ft) **Ground Floor** House including Eaves Storage: 209m sq (2,250sq ft) House excluding Eaves Storage: 196m sq (2,110sq ft) Studio/Home Office, Bike Store: 21m sq 235sq ft) Kitchen/ Dining Room 23'5" x 17'9" 7.14m x 5.40m Living Room Bike Store Studio/Home Office Family Room 14'3" x 11'9" 11'4" x 10'4" 14'4" x 11'4" 15' x 11' 4.35m x 3.58m 3.45m x 4.37m x 3.45m 4.56m x 3.36m 3.15m (Approx 3m from house)