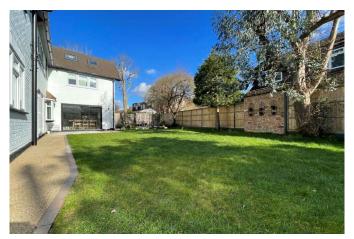

There is an extensive resin bound stone driveway to the front for several cars and the lovely, landscaped rear garden which is predominantly lawned with a large patio area for al fresco dining. A large custom-built studio at the side of the house makes a perfect home office, gym or playroom with a separate cycle store/workshop.

## **GARDEN**