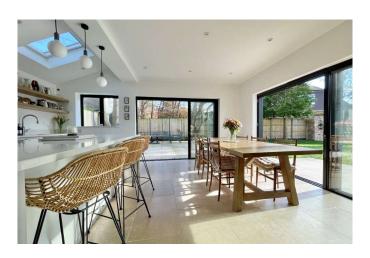

Originally built in the 1930's and completely refurbished and extended in the last 5 years the house now offers very spacious accommodation providing an impressive kitchen/dining/room, utility room & cloakroom, family room, playroom, triple aspect living room.

## "Garden Cottage" 67 Greenways, Hinchley Wood, Surrey. KT10 0QJ Total Approximate Gross Internal Floor Area: 230m sq (2,485sq ft) **Ground Floor** House including Eaves Storage: 209m sq (2,250sq ft) House excluding Eaves Storage: 196m sq (2,110sq ft) Studio/Home Office, Bike Store: 21m sq 235sq ft) Kitchen/ Dining Room 23'5" x 17'9" 7.14m x 5.40m Living Room Bike Store Studio/Home Office Family Room 14'3" x 11'9" 11'4" x 10'4" 14'4" x 11'4" 15' x 11' 4.35m x 3.58m 3.45m x 4.37m x 3.45m 4.56m x 3.36m 3.15m (Approx 3m from house)