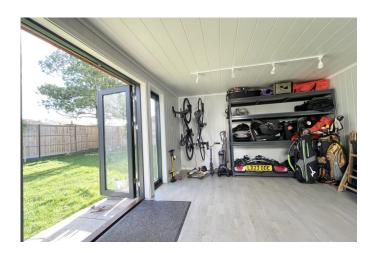

There is an extensive resin bound stone driveway to the front for several cars and the lovely, landscaped rear garden which is predominantly lawned with a large patio area for al fresco dining. A large custom-built studio at the side of the house makes a perfect home office, gym or playroom with a separate cycle store/workshop.

## "Garden Cottage" 67 Greenways, Hinchley Wood, Surrey, KT10 0QJ Total Approximate Gross Internal Floor Area: 230m sq (2,485sq ft) Ground Floor House including Eaves Storage: 209m sq (2,250sq ft) House excluding Eaves Storage: 196m sq (2,110sq ft) Studio/Home Office, Bike Store: 21m sq 235sq ft) Kitchen/ Dining Room 23'5" x 17'9" 7.14m x 5.40m t Playroom Living Room Bike Store 9'10" x 7'9" 3.01m x 2.37m Studio/Home Office Family Room 14'3" x 11'9" 11'4" x 10'4" 14'4" x 11'4" 15' x 11' 4.35m x 3.58m 3.45m x 4.37m x 3.45m Utility 4.56m x 3.36m 3.15m Roo (Approx 3m from house)