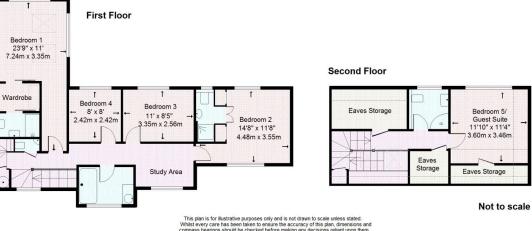

## "Garden Cottage" 67 Greenways, Hinchley Wood, Surrey, KT10 0QJ Total Approximate Gross Internal Floor Area: 230m sq (2,485sq ft) Ground Floor House including Eaves Storage: 209m sq (2,250sq ft) House excluding Eaves Storage: 196m sq (2,110sq ft) Studio/Home Office, Bike Store: 21m sq 235sq ft) Kitchen/ Dining Room 23'5" x 17'9" 7.14m x 5.40m t Playroom Living Room Bike Store 9'10" x 7'9" 3.01m x 2.37m Studio/Home Office Family Room 14'3" x 11'9" 11'4" x 10'4" 14'4" x 11'4" 15' x 11' 4.35m x 3.58m 3.45m x 4.37m x 3.45m Utility 4.56m x 3.36m 3.15m Roo (Approx 3m from house)

This plan is for ilustrative purposes only and is not drawn to scale unless stated. Whils every care has been taken to ensure the accuracy of this plan, dimensions and compass bearings should be checked before making any decisions reliant upon them. Dimensions shown are to the meaners 3 and are to where indicated by arrow heads. Appliances and utilities eg. baths, cockers et are visuals only, style and shape may differ. (C) Drawing Rooms 2025. Reproduced for Mathem Pierce