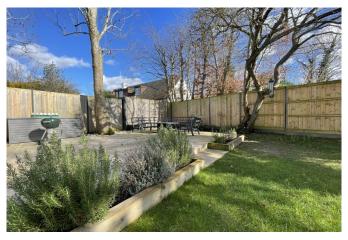

There is an extensive resin bound stone driveway to the front for several cars and the lovely, landscaped rear garden which is predominantly lawned with a large patio area for al fresco dining. A large custom-built studio at the side of the house makes a perfect home office, gym or playroom with a separate cycle store/workshop.