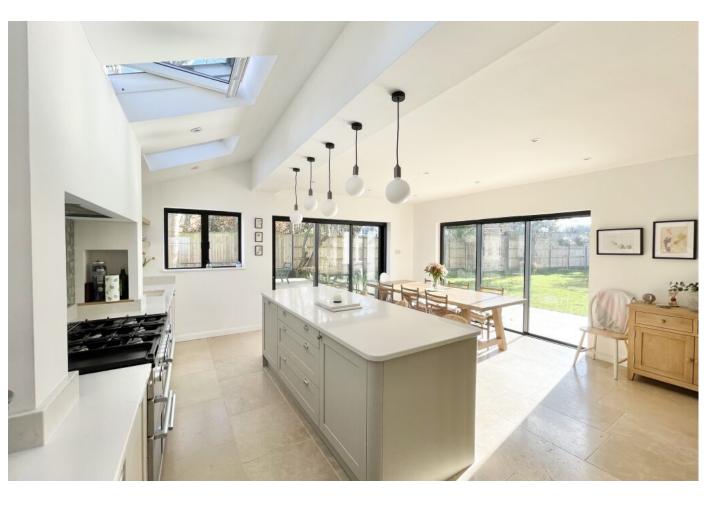

Originally built in the 1930's and completely refurbished and extended in the last 5 years the house now offers very spacious accommodation providing an impressive kitchen/dining/room, utility room & cloakroom, family room, playroom, triple aspect living room.

## "Garden Cottage" 67 Greenways, Hinchley Wood, Surrey, KT10 0QJ Total Approximate Gross Internal Floor Area: 230m sq (2,485sq ft) Ground Floor House including Eaves Storage: 209m sq (2,250sq ft) House excluding Eaves Storage: 196m sq (2,110sq ft) Studio/Home Office, Bike Store: 21m sq 235sq ft) Kitchen/ Dining Room 23'5" x 17'9" 7.14m x 5.40m t Playroom Living Room Bike Store 9'10" x 7'9" 3.01m x 2.37m Studio/Home Office Family Room 14'3" x 11'9" 11'4" x 10'4" 14'4" x 11'4" 15' x 11' 4.35m x 3.58m 3.45m x 4.37m x 3.45m Utility 4.56m x 3.36m 3.15m Roo (Approx 3m from house)