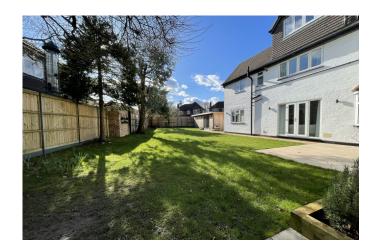

There is an extensive resin bound stone driveway to the front for several cars and the lovely, landscaped rear garden which is predominantly lawned with a large patio area for al fresco dining. A large custom-built studio at the side of the house makes a perfect home office, gym or playroom with a separate cycle store/workshop.