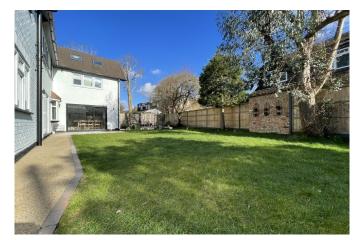

There is an extensive resin bound stone driveway to the front for several cars and the lovely, landscaped rear garden which is predominantly lawned with a large patio area for al fresco dining. A large custom-built studio at the side of the house makes a perfect home office, gym or playroom with a separate cycle store/workshop.