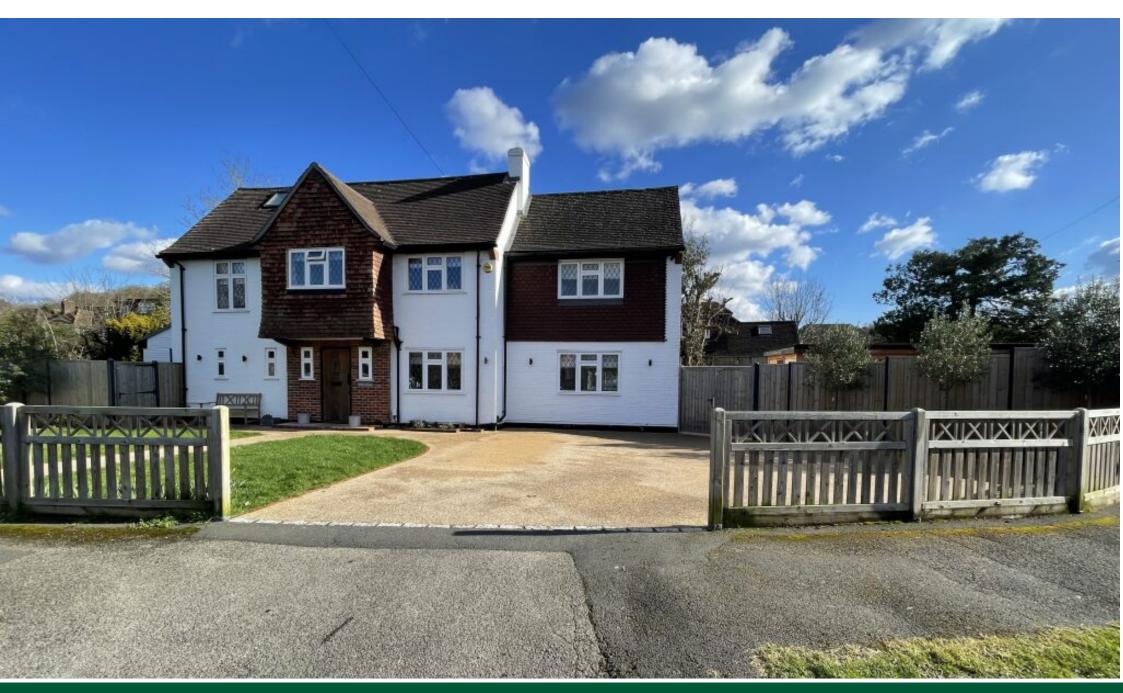

## 67 Greenways Hinchley Wood | KT10 0QT

Village Centre and Station – 0.5 of a Mile London Waterloo – Approx 30 Minutes Central London by Road – 16 Miles (Distances are approximate)

A fabulous & completely refurbished detached 5-bedroom family home set on a wide corner plot within a short walk of the station and local shops

## **INFORMATION**

An extremely well-presented detached property with five good size bedrooms, situated in a convenient position close to Telegraph Hill and within easy reach of the village shops and station and within the catchment area of Hinchley Wood School.

Originally built in the 1930's and completely refurbished and extended in the last 5 years the house now offers very spacious accommodation providing an impressive kitchen/dining/room, utility room & cloakroom, family room, playroom, triple aspect living room.

There is an extensive resin bound stone driveway to the front for several cars and the lovely, landscaped rear garden which is predominantly lawned with a large patio area for al fresco dining. A large custom-built studio at the side of the house makes a perfect home office, gym or playroom with a separate cycle store/workshop.