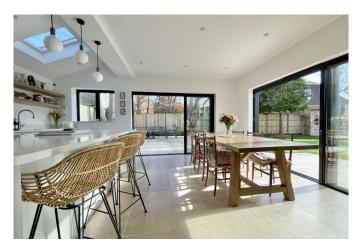

Originally built in the 1930's and completely refurbished and extended in the last 5 years the house now offers very spacious accommodation providing an impressive kitchen/dining/room, utility room & cloakroom, family room, playroom, triple aspect living room.

## "Garden Cottage" 67 Greenways, Hinchley Wood, Surrey, KT10 0QJ Total Approximate Gross Internal Floor Area: 230m sq (2,485sq ft) Ground Floor House including Eaves Storage: 209m sq (2,250sq ft) House excluding Eaves Storage: 196m sq (2,110sq ft) Studio/Home Office, Bike Store: 21m sq 235sq ft) Kitchen/ Dining Room 23'5" x 17'9" 7.14m x 5.40m t Playroom Living Room Bike Store 9'10" x 7'9" 3.01m x 2.37m Studio/Home Office Family Room 14'3" x 11'9" 11'4" x 10'4" 14'4" x 11'4" 15' x 11' 4.35m x 3.58m 3.45m x 4.37m x 3.45m Utility 4.56m x 3.36m 3.15m Roo (Approx 3m from house)