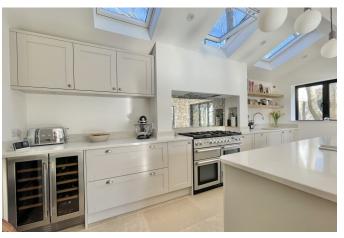

Originally built in the 1930's and completely refurbished and extended in the last 5 years the house now offers very spacious accommodation providing an impressive kitchen/dining/room, utility room & cloakroom, family room, playroom, triple aspect living room.

## "Garden Cottage" 67 Greenways, Hinchley Wood, Surrey, KT10 0QJ Total Approximate Gross Internal Floor Area: 230m sq (2,485sq ft) Ground Floor House including Eaves Storage: 209m sq (2,250sq ft) House excluding Eaves Storage: 196m sq (2,110sq ft) Studio/Home Office, Bike Store: 21m sq 235sq ft) Kitchen/ Dining Room 23'5" x 17'9" 7.14m x 5.40m t Playroom Living Room Bike Store 9'10" x 7'9" 3.01m x 2.37m Studio/Home Office Family Room 14'3" x 11'9" 11'4" x 10'4" 14'4" x 11'4" 15' x 11' 4.35m x 3.58m 3.45m x 4.37m x 3.45m Utility 4.56m x 3.36m 3.15m Roo (Approx 3m from house)