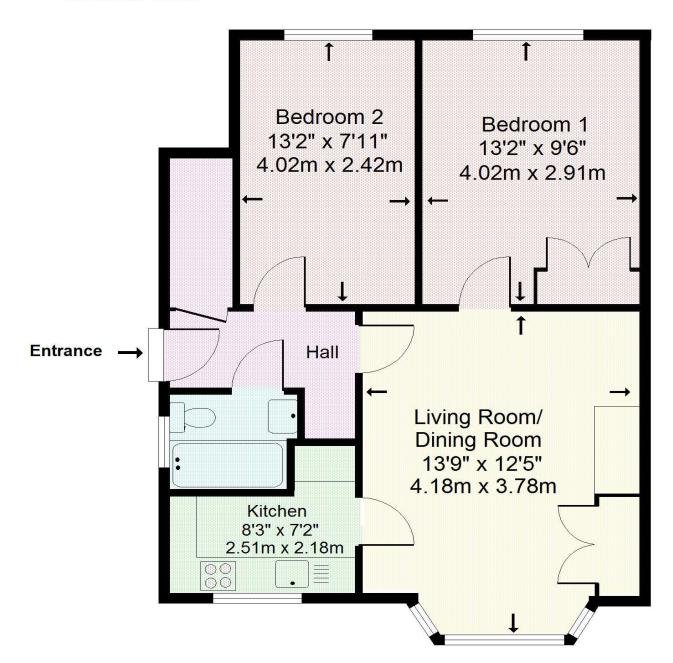

## 30 Albany Crescent, Claygate, Surrey. KT10 0PF

Approximate Gross Internal Floor Area: 49.9m sq (536sq ft)

## **Ground Floor**

Not to scale

This plan is for illustrative purposes only and is not drawn to scale unless stated. Whilst every care has been taken to ensure the accuracy of this plan, dimensions and compass bearings should be checked before making any decisions reliant upon them. Dimensions shown are to the nearest 3" and are to where indicated by arrow heads. Appliances and utilities eg. baths, cookers etc are visuals only, style and shape may differ.

C Drawing Rooms 2025 - Reproduced for Matthew Pierce

THIS PLAN HAS BEEN COMMISSIONED BY MATTHEW PIERCE AND MUST NOT BE REPRODUCED WITHOUT PRIOR PERMISSION