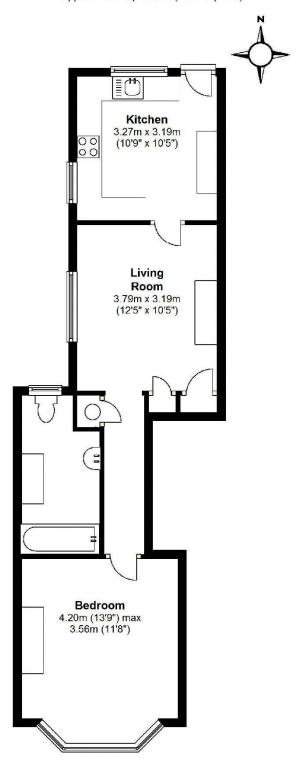

## 49a Hare Lane, Claygate, KT10 9BY Approx. 46.7 sq. metres (503.1 sq. feet)

Total area: approx. 46.7 sq. metres (503.1 sq. feet)
Whits every attempt has been made to ensure the accusery of the floor plans contained here, measurements of doors, windows and reason are approximate and no responsibility is token for any error, omission on mis-attement. These plans are for time persentation purposes only and should be used as such try any prospective purchaser. The services, systems and appliances listed in this specification have no been lested and not guarantee as to their operating ability or their efficiency can be given.