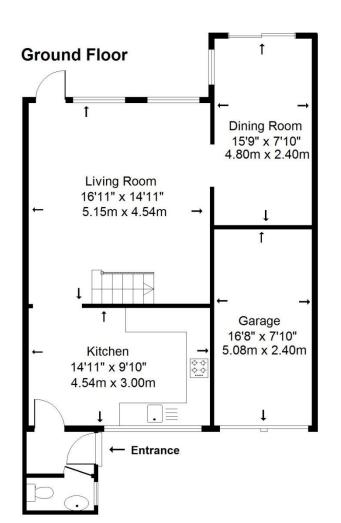

## 9 Glebelands, Claygate, Surrey. KT10 0LF

Approximate Gross Internal Floor Area: 99m sq (1,073sq ft)

## **First Floor**

Not to scale

This plan is for illustrative purposes only and is not drawn to scale unless stated. Whilst every care has been taken to ensure the accuracy of this plan, dimensions and compass bearings should be checked before making any decisions reliant upon them. Dimensions shown are to the nearest 3" and are to where indicated by arrow heads. Appliances and utilities eg. baths, cookers etc are visuals only, style and shape may differ.