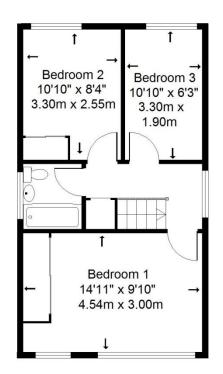

## 9 Glebelands, Claygate, Surrey. KT10 0LF

Approximate Gross Internal Floor Area: 99m sq (1,073sq ft)

## **First Floor**

Not to scale

This plan is for illustrative purposes only and is not drawn to scale unless stated. Whilst every care has been taken to ensure the accuracy of this plan, dimensions and compass bearings should be checked before making any decisions reliant upon them. Dimensions shown are to the nearest 3" and are to where indicated by arrow heads. Appliances and utilities eg. baths, cookers etc are visuals only, style and shape may differ.

(C) Drawing Rooms 2016 - Reproduced for Matthew Pierce

THIS PLAN HAS BEEN COMMISSIONED BY MATTHEW PIERCE AND MUST NOT BE REPRODUCED WITHOUT PRIOR PERMISSION