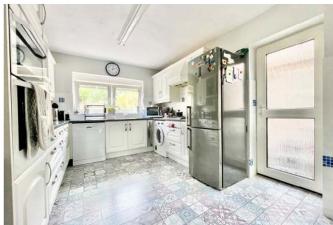

The house has been considerably improved by the current owners who have re-modelled and refitted much of the property. The ground floor offers a large through living/dining room which connects to the kitchen on one side as well as a ground floor bedroom suite with adjacent shower room and office/gym. This space could be used as an annexe for a dependent relative or young adult.