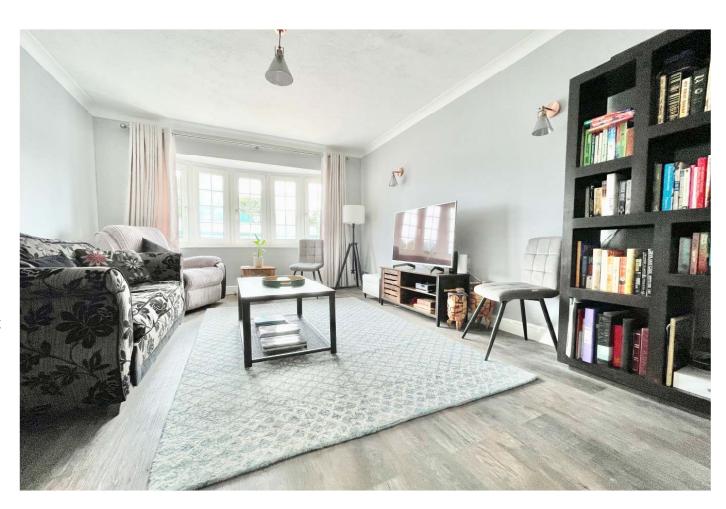

The house has been considerably improved by the current owners who have re-modelled and refitted much of the property. The ground floor offers a large through living/dining room which connects to the kitchen on one side as well as a ground floor bedroom suite with adjacent shower room and office/gym. This space could be used as an annexe for a dependent relative or young adult.

The first floor provides four bedrooms, two doubles and two singles, two of which have ensuite shower rooms and there is a large family shower room.

Outside there is off road parking for at least three cars. The rear garden has a high degree of privacy with a patio are lawn with shrub and flower boarders, a covered sideway and greenhouse.