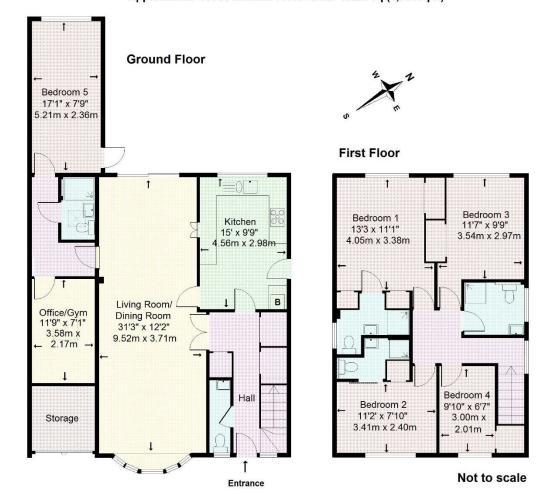

## 4 Giggs Hill Villas, Portsmouth Road, Long Ditton. KT7 0TF Approximate Gross Internal Floor Area: 162m sq (1,735sq ft)

This plan is for illustrative purposes only and is not drawn to scale unless stated. Whilst every care has been taken to ensure the accuracy of this plan, dimensions and compass bearings should be checked before making any decisions reliant upon them. Dimensions shown are to the nearest 3" and are to where indicated by arrow heads. Appliances and utilities eg. baths, cookers etc are visuals only, style and shape may differ.

(C) Drawing Rooms 2023 - Reproduced for Matthew Pierce

THIS PLAN HAS BEEN COMMISSIONED BY MATTHEW PIERCE AND MUST NOT BE REPRODUCED WITHOUT PRIOR PERMISSION

M917 Printed by Ravensworth 01670 713330