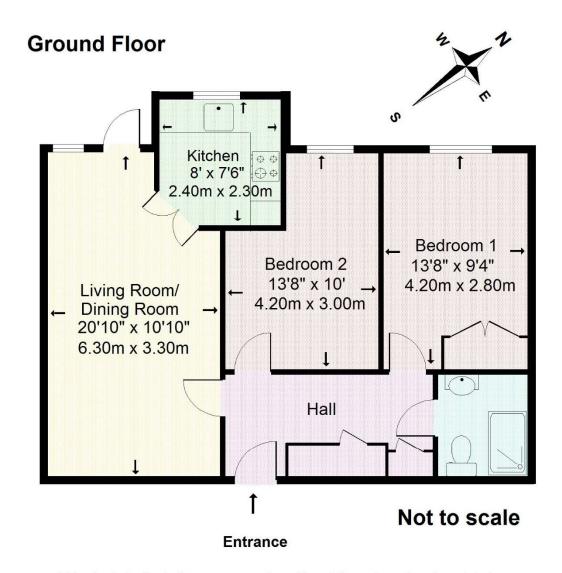

## 16 Gibson Court, Manor Road North, Hinchley Wood, Surrey. KT10 0AW

Approximate Gross Internal Floor Area: 61m sq (654sq ft)

This plan is for illustrative purposes only and is not drawn to scale unless stated. Whilst every care has been taken to ensure the accuracy of this plan, dimensions and compass bearings should be checked before making any decisions reliant upon them. Dimensions shown are to the nearest 3" and are to where indicated by arrow heads. Appliances and utilities eg. baths, cookers etc are visuals only, style and shape may differ.

## THIS PLAN HAS BEEN COMMISSIONED BY MATTHEW PIERCE AND MUST NOT BE REPRODUCED WITHOUT PRIOR PERMISSION