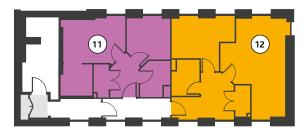

# Type J1 Lobby 4.6 m² Living/Kitchen 21.2 m² Bedroom 12.1 m² Bathroom 4.5 m² Heating 2.1 m² Total NIA 44.5 m²

# Type J2 Apartment No.2 Lobby 4.8 m² Living/Kitchen 24.8 m² Bedroom 12.1 m² Bathroom 4.2 m² Heating 2 m² Total NIA 47.9 m²

| Type J3        | Apartment No. 11 & 21 |                     |
|----------------|-----------------------|---------------------|
|                | No.11                 | No.21               |
| Lobby          | 5.1 m <sup>2</sup>    | 4.7 m <sup>2</sup>  |
| Living/Kitchen | 16.7 m <sup>2</sup>   | 16.7 m <sup>2</sup> |
| Bedroom        | 7.9 m <sup>2</sup>    | 7.9 m <sup>2</sup>  |
| Bathroom       | 3.5 m <sup>2</sup>    | 4 m <sup>2</sup>    |
| Heating        | 2.1 m <sup>2</sup>    | 2.1 m <sup>2</sup>  |
| Total NIA      | 35.3 m <sup>2</sup>   | 35.4 m²             |