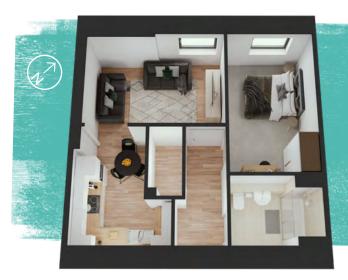

A separate entrance lobby in each property creates additional cloakroom storage – a chance to leave the working day behind, before entering the heart of the home.

Second

First

Ground

Floor plans are for reference, details may vary