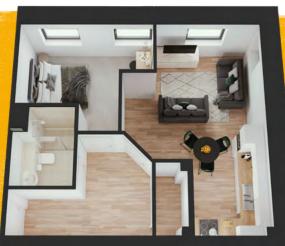

# Type J2 Apartment No.2 Lobby 4.8 m² Living/Kitchen 24.8 m² Bedroom 12.1 m² Bathroom 4.2 m² Heating 2 m² Total NIA 47.9 m²

| Type J3        | Apartment No. 11 & 21 |                     |
|----------------|-----------------------|---------------------|
|                | No.11                 | No.21               |
| Lobby          | 5.1 m <sup>2</sup>    | 4.7 m <sup>2</sup>  |
| Living/Kitchen | 16.7 m <sup>2</sup>   | 16.7 m <sup>2</sup> |
| Bedroom        | 7.9 m <sup>2</sup>    | 7.9 m <sup>2</sup>  |
| Bathroom       | 3.5 m <sup>2</sup>    | 4 m <sup>2</sup>    |
| Heating        | 2.1 m <sup>2</sup>    | 2.1 m <sup>2</sup>  |
| Total NIA      | 35.3 m <sup>2</sup>   | 35.4 m²             |