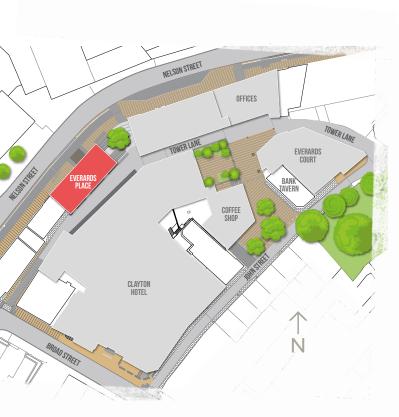

| Type J4        | Apartment No. 12 & 22 |                     |
|----------------|-----------------------|---------------------|
|                | No.12                 | No.22               |
| Lobby          | 8.7 m <sup>2</sup>    | 8.7 m <sup>2</sup>  |
| Living/Kitchen | 21.9 m <sup>2</sup>   | 21.8 m <sup>2</sup> |
| Bedroom        | 11.1 m <sup>2</sup>   | 11.1 m <sup>2</sup> |
| Bathroom       | 3.6 m <sup>2</sup>    | 4.1 m <sup>2</sup>  |
| Heating        | 2 m <sup>2</sup>      | 2 m <sup>2</sup>    |
| Total NIA      | 47.3 m²               | 47.7 m²             |