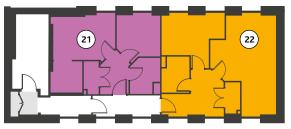

# Type J2 Apartment No.2 Lobby 4.8 m² Living/Kitchen 24.8 m² Bedroom 12.1 m² Bathroom 4.2 m² Heating 2 m² Total NIA 47.9 m²

| Type J3        | Apartment No. 11 & 21 |                     |
|----------------|-----------------------|---------------------|
|                | No.11                 | No.21               |
| Lobby          | 5.1 m <sup>2</sup>    | 4.7 m <sup>2</sup>  |
| Living/Kitchen | 16.7 m <sup>2</sup>   | 16.7 m <sup>2</sup> |
| Bedroom        | 7.9 m <sup>2</sup>    | 7.9 m <sup>2</sup>  |
| Bathroom       | 3.5 m <sup>2</sup>    | 4 m <sup>2</sup>    |
| Heating        | 2.1 m <sup>2</sup>    | 2.1 m <sup>2</sup>  |
| Total NIA      | 35.3 m <sup>2</sup>   | 35.4 m²             |