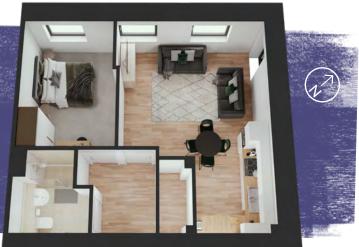

A separate entrance lobby in each property creates additional cloakroom storage – a chance to leave the working day behind, before entering the heart of the home.

Second

First

Ground

Floor plans are for reference, details may vary