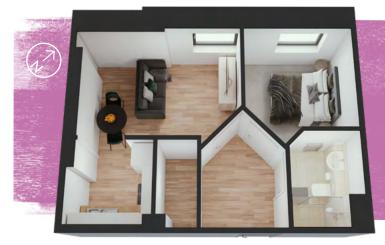

# Type J1 Lobby 4.6 m² Living/Kitchen 21.2 m² Bedroom 12.1 m² Bathroom 4.5 m² Heating 2.1 m² Total NIA 44.5 m²